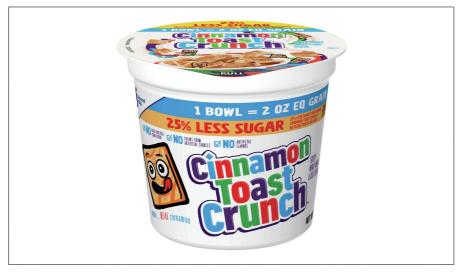

# 057764 - Cereal Cinn Toast Crunch Bowlpak Ls Wg

Your favorite Cinnamon Toast Crunch(TM) taste with 25% less sugar in a convenient single serve portion. Enjoy the reduced sugar crisp, whole wheat, rice cereal sweetened with real cinnamon. Whole Grain Wheatfirst ingredient. Contains no artificial flavors and no colors from artificial sources. This ready-to-eat cup provides convenient portion control and room for milk. Meets 2 ounce equivalent grain standard, USDA Smart Snack criteria and is CACFP eligible.