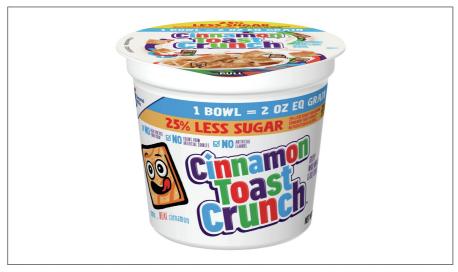

### 057764 - Cereal Cinn Toast Crunch Bowlpak Ls Wg

Your favorite Cinnamon Toast Crunch(TM) taste with 25% less sugar in a convenient single serve portion. Enjoy the reduced sugar crisp, whole wheat, rice cereal sweetened with real cinnamon. Whole Grain Wheatfirst ingredient. Contains no artificial flavors and no colors from artificial sources. This ready-to-eat cup provides convenient portion control and room for milk. Meets 2 ounce equivalent grain standard, USDA Smart Snack criteria and is CACFP eligible.