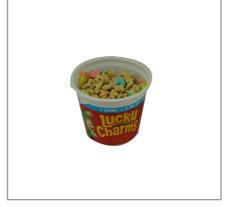

#### 057765 - Cereal Lucky Charms Gf Bowlpak Wg

### 057765 - Cereal Lucky Charms Gf Bowlpak Wg

Lucky Charms is a frosted, toasted whole grain oat-based cereal with marshmallow pieces. This ready-to-eat cup provides convenient single serve portion control and room for milk. Whole Grain Oatsfirst ingredient. Meets 2 ounce equivalent grains, USDA Smart Snack (exempt for grain-only entrees), and Gluten-Free.