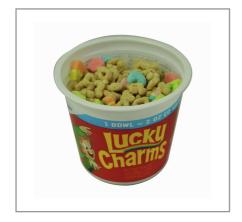

#### 057765 - Cereal Lucky Charms Gf Bowlpak Wg

### 057765 - Cereal Lucky Charms Gf Bowlpak Wg

Lucky Charms is a frosted, toasted whole grain oat-based cereal with marshmallow pieces. This ready-to-eat cup provides convenient single serve portion control and room for milk. Whole Grain Oatsfirst ingredient. Meets 2 ounce equivalent grains, USDA Smart Snack (exempt for grain-only entrees), and Gluten-Free.