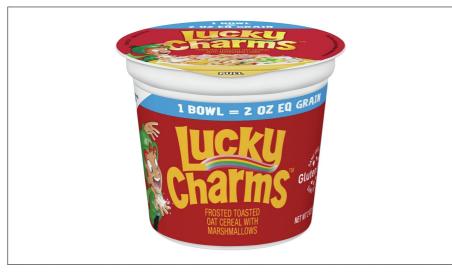

#### 057765 - Cereal Lucky Charms Gf Bowlpak Wg

### 057765 - Cereal Lucky Charms Gf Bowlpak Wg

Lucky Charms is a frosted, toasted whole grain oat-based cereal with marshmallow pieces. This ready-to-eat cup provides convenient single serve portion control and room for milk. Whole Grain Oatsfirst ingredient. Meets 2 ounce equivalent grains, USDA Smart Snack (exempt for grain-only entrees), and Gluten-Free.