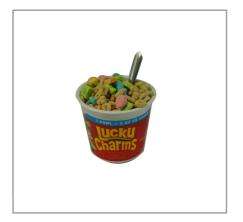

#### 057765 - Cereal Lucky Charms Gf Bowlpak Wg

### 057765 - Cereal Lucky Charms Gf Bowlpak Wg

Lucky Charms is a frosted, toasted whole grain oat-based cereal with marshmallow pieces. This ready-to-eat cup provides convenient single serve portion control and room for milk. Whole Grain Oatsfirst ingredient. Meets 2 ounce equivalent grains, USDA Smart Snack (exempt for grain-only entrees), and Gluten-Free.