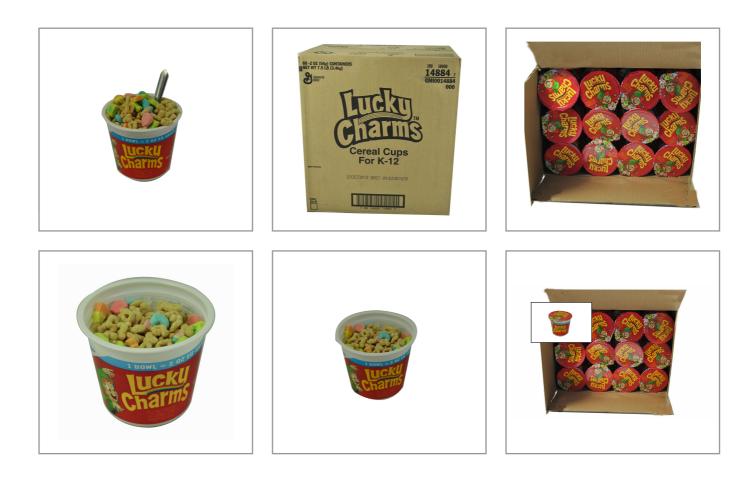

## **G MILLS** 057765 - Cereal Lucky Charms Gf Bowlpak Wg

Lucky Charms is a frosted, toasted whole grain oat-based cereal with marshmallow pieces. This ready-to-eat cup provides convenient single serve portion control and room for milk. Whole Grain Oatsfirst ingredient. Meets 2 ounce equivalent grains, USDA Smart Snack (exempt for grain-only entrees), and Gluten-Free.

## Product Specifications

| Keep in a dry cool place   |         |               |                     | N.4          |                |          | D                          |                  |  |
|----------------------------|---------|---------------|---------------------|--------------|----------------|----------|----------------------------|------------------|--|
|                            | Br      | and           |                     | Manufacturer |                |          | Product Category<br>Cereal |                  |  |
|                            | GN      | <b>/</b> ILLS | GENERAL MILLS, INC. |              |                | IC.      |                            |                  |  |
| Serving Suggestions        | MF      | G #           | SPC #               |              | GTIN           | J        | Pack                       | Pack Desc.       |  |
| One Bowl                   | 16000   | 14884         | 05776               | 5 10         | 10016000148847 |          | 60                         | 60/2 OZ          |  |
|                            | Gross V | Veight        | Net Weig            | ht Cou       | intry of       | Origin   | Kosher                     | Child Nutrition  |  |
| Prep & Cooking Suggestions | 11      | b             | 7.5lb               |              | USA            |          |                            | No               |  |
| Ready to Eat               |         |               |                     | Shippir      | ng Infori      | mation   |                            |                  |  |
|                            | Length  | Width         | Height              | Volume       | TIxHI          | Shelf Li | fe Stor                    | age Temp From/To |  |
|                            | 16.5in  | 12.25in       | 18in                | 2.11ft3      | 9x5            | 312DA)   | ′S                         | 40°F / 111°F     |  |
|                            |         |               |                     |              |                |          |                            |                  |  |

Additional Images