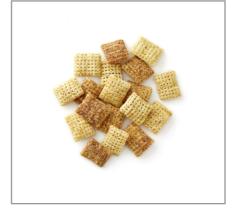

### \* Benefits

Cinnamon Chex is made with real cinnamon and sweetened whole grain rice (gluten-free).

Cinnamon Chex is made with real cinnamon and sweetened whole grain rice (gluten-tree). Dry cereal comes in a branded, 2 oz, single serve cup - 60 per case. This ready-to-eat cup provides convenient portion control and room for milk. Great for breakfast in the classroom, or as a grab n go item. Contains no artificial flavors and no colors from artificial sources. Meets 2 ounce equivalent grain standard, USDA Smart Snack criteria, and is CACFP eligible. One product with double the benefits: less to inventory, less to store, and less to serve.

## Ingredients

A Allergens

Ingredients: Whole Grain Rice, Rice, Sugar, Canola Oil, Salt, Rice Fiber, Cinnamon, Molasses, Natural Flavor. Vitamin E (mixed tocopherols) Added to Preserve Freshness. Vitamins and Minerals: Calcium Carbonate, Iron and Zinc (mineral nutrients), Vitamin C (sodium ascorbate), A B Vitamin (niacinamide), Vitamin B2 (riboflavin), Vitamin B6 (pyridoxine hydrochloride), Vitamin B1 (thiamin mononitrate), Vitamin A (palmitate), A B Vitamin (folic acid), Vitamin B12, Vitamin D3.