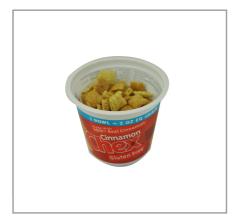

## 057767 - Cereal Cinnamon Chex Bowlpak Wg

Cinnamon Chex is made with real cinnamon and sweetened rice cereal. This ready-to-eat cup provides convenient single serve portion control and room for milk. Whole Grain Rice first ingredient. Meets 2 ounce equivalent grains, USDA Smart Snack criteria, Gluten-Free and is CACFP eligible.

### \* Benefits

Cinnamon Chex is made with real cinnamon and sweetened whole grain rice (gluten-free).

Cinnamon Chex is made with real cinnamon and sweetened whole grain rice (gluten-tree). Dry cereal comes in a branded, 2 oz, single serve cup - 60 per case. This ready-to-eat cup provides convenient portion control and room for milk. Great for breakfast in the classroom, or as a grab n go item. Contains no artificial flavors and no colors from artificial sources. Meets 2 ounce equivalent grain standard, USDA Smart Snack criteria, and is CACFP eligible. One product with double the benefits: less to inventory, less to store, and less to serve.