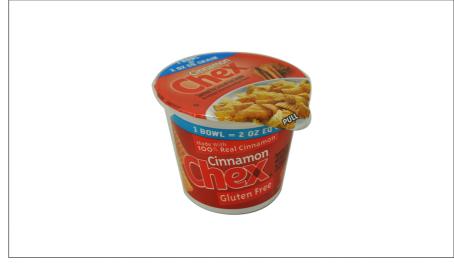

## 057767 - Cereal Cinnamon Chex Bowlpak Wg

Cinnamon Chex is made with real cinnamon and sweetened rice cereal. This ready-to-eat cup provides convenient single serve portion control and room for milk. Whole Grain Rice first ingredient. Meets 2 ounce equivalent grains, USDA Smart Snack criteria, Gluten-Free and is CACFP eligible.

### \* Benefits

Cinnamon Chex is made with real cinnamon and sweetened whole grain rice (gluten-free).

Cinnamon Chex is made with real cinnamon and sweetened whole grain rice (gluten-tree). Dry cereal comes in a branded, 2 oz, single serve cup - 60 per case. This ready-to-eat cup provides convenient portion control and room for milk. Great for breakfast in the classroom, or as a grab n go item. Contains no artificial flavors and no colors from artificial sources. Meets 2 ounce equivalent grain standard, USDA Smart Snack criteria, and is CACFP eligible. One product with double the benefits: less to inventory, less to store, and less to serve.