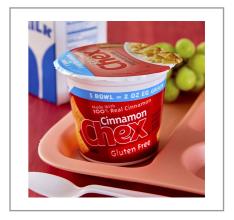

## 057767 - Cereal Cinnamon Chex Bowlpak Wg

Cinnamon Chex is made with real cinnamon and sweetened rice cereal. This ready-to-eat cup provides convenient single serve portion control and room for milk. Whole Grain Rice first ingredient. Meets 2 ounce equivalent grains, USDA Smart Snack criteria, Gluten-Free and is CACFP eligible.

### \* Benefits

Cinnamon Chex is made with real cinnamon and sweetened whole grain rice (gluten-free).

Cinnamon Chex is made with real cinnamon and sweetened whole grain rice (gluten-tree). Dry cereal comes in a branded, 2 oz, single serve cup - 60 per case. This ready-to-eat cup provides convenient portion control and room for milk. Great for breakfast in the classroom, or as a grab n go item. Contains no artificial flavors and no colors from artificial sources. Meets 2 ounce equivalent grain standard, USDA Smart Snack criteria, and is CACFP eligible. One product with double the benefits: less to inventory, less to store, and less to serve.