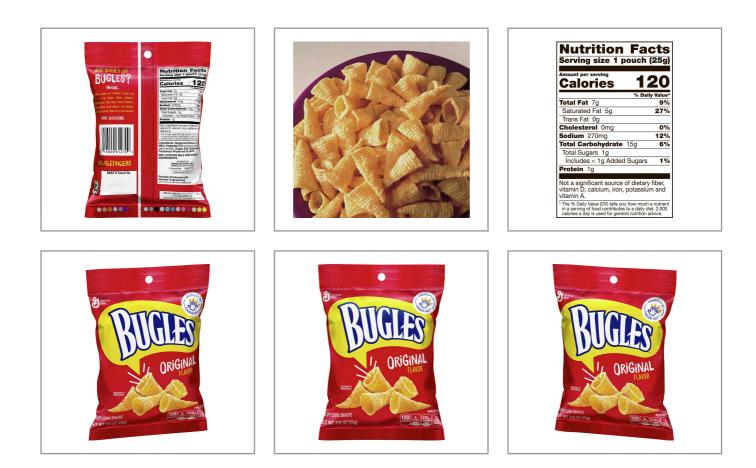

|                                                                                                                                                                                                                                                                                                                                                                                                                                                                                                                                                                                                                                                                                                                                                                                                                                                                                                                                                                                                                                                                                                                                                                                                                                                                                                                                                                                                                                                                                                                                                                                                                                                                                                                                                                                                                                                                                    | Nutrition Fa     | <b>Nutrition Facts</b>                                                                                                                     |     |  |
|------------------------------------------------------------------------------------------------------------------------------------------------------------------------------------------------------------------------------------------------------------------------------------------------------------------------------------------------------------------------------------------------------------------------------------------------------------------------------------------------------------------------------------------------------------------------------------------------------------------------------------------------------------------------------------------------------------------------------------------------------------------------------------------------------------------------------------------------------------------------------------------------------------------------------------------------------------------------------------------------------------------------------------------------------------------------------------------------------------------------------------------------------------------------------------------------------------------------------------------------------------------------------------------------------------------------------------------------------------------------------------------------------------------------------------------------------------------------------------------------------------------------------------------------------------------------------------------------------------------------------------------------------------------------------------------------------------------------------------------------------------------------------------------------------------------------------------------------------------------------------------|------------------|--------------------------------------------------------------------------------------------------------------------------------------------|-----|--|
| States                                                                                                                                                                                                                                                                                                                                                                                                                                                                                                                                                                                                                                                                                                                                                                                                                                                                                                                                                                                                                                                                                                                                                                                                                                                                                                                                                                                                                                                                                                                                                                                                                                                                                                                                                                                                                                                                             | CIDE             | Servings per Container 60<br>Serving size 1Pouch(25g)                                                                                      |     |  |
| DU                                                                                                                                                                                                                                                                                                                                                                                                                                                                                                                                                                                                                                                                                                                                                                                                                                                                                                                                                                                                                                                                                                                                                                                                                                                                                                                                                                                                                                                                                                                                                                                                                                                                                                                                                                                                                                                                                 | ORIGINAL         | Amount per serving<br>Calories                                                                                                             | 120 |  |
|                                                                                                                                                                                                                                                                                                                                                                                                                                                                                                                                                                                                                                                                                                                                                                                                                                                                                                                                                                                                                                                                                                                                                                                                                                                                                                                                                                                                                                                                                                                                                                                                                                                                                                                                                                                                                                                                                    | FLAVUN           | % Daily Valu                                                                                                                               |     |  |
| Reading to the second sec |                  | Total Fat 7g                                                                                                                               | 9%  |  |
| NPY CORN SNACKS                                                                                                                                                                                                                                                                                                                                                                                                                                                                                                                                                                                                                                                                                                                                                                                                                                                                                                                                                                                                                                                                                                                                                                                                                                                                                                                                                                                                                                                                                                                                                                                                                                                                                                                                                                                                                                                                    | PER P00<br>120   | Saturated Fat 5g                                                                                                                           | 25% |  |
| CT WT 7/8 OZ (25g)                                                                                                                                                                                                                                                                                                                                                                                                                                                                                                                                                                                                                                                                                                                                                                                                                                                                                                                                                                                                                                                                                                                                                                                                                                                                                                                                                                                                                                                                                                                                                                                                                                                                                                                                                                                                                                                                 |                  | Trans Fat 0g                                                                                                                               |     |  |
|                                                                                                                                                                                                                                                                                                                                                                                                                                                                                                                                                                                                                                                                                                                                                                                                                                                                                                                                                                                                                                                                                                                                                                                                                                                                                                                                                                                                                                                                                                                                                                                                                                                                                                                                                                                                                                                                                    |                  | Cholesterol 0mg                                                                                                                            | 0%  |  |
| * Benefits                                                                                                                                                                                                                                                                                                                                                                                                                                                                                                                                                                                                                                                                                                                                                                                                                                                                                                                                                                                                                                                                                                                                                                                                                                                                                                                                                                                                                                                                                                                                                                                                                                                                                                                                                                                                                                                                         |                  | Sodium 270mg                                                                                                                               | 12% |  |
|                                                                                                                                                                                                                                                                                                                                                                                                                                                                                                                                                                                                                                                                                                                                                                                                                                                                                                                                                                                                                                                                                                                                                                                                                                                                                                                                                                                                                                                                                                                                                                                                                                                                                                                                                                                                                                                                                    |                  | Total Carbohydrate 15g                                                                                                                     | 5%  |  |
|                                                                                                                                                                                                                                                                                                                                                                                                                                                                                                                                                                                                                                                                                                                                                                                                                                                                                                                                                                                                                                                                                                                                                                                                                                                                                                                                                                                                                                                                                                                                                                                                                                                                                                                                                                                                                                                                                    |                  | Dietary Fiber                                                                                                                              | %   |  |
|                                                                                                                                                                                                                                                                                                                                                                                                                                                                                                                                                                                                                                                                                                                                                                                                                                                                                                                                                                                                                                                                                                                                                                                                                                                                                                                                                                                                                                                                                                                                                                                                                                                                                                                                                                                                                                                                                    |                  | Total Sugars 1g                                                                                                                            |     |  |
|                                                                                                                                                                                                                                                                                                                                                                                                                                                                                                                                                                                                                                                                                                                                                                                                                                                                                                                                                                                                                                                                                                                                                                                                                                                                                                                                                                                                                                                                                                                                                                                                                                                                                                                                                                                                                                                                                    |                  | Includes 1g Added Sugar                                                                                                                    | 2%  |  |
| Ingredients                                                                                                                                                                                                                                                                                                                                                                                                                                                                                                                                                                                                                                                                                                                                                                                                                                                                                                                                                                                                                                                                                                                                                                                                                                                                                                                                                                                                                                                                                                                                                                                                                                                                                                                                                                                                                                                                        | Allergens        | Protein 1g                                                                                                                                 |     |  |
| Ingredients                                                                                                                                                                                                                                                                                                                                                                                                                                                                                                                                                                                                                                                                                                                                                                                                                                                                                                                                                                                                                                                                                                                                                                                                                                                                                                                                                                                                                                                                                                                                                                                                                                                                                                                                                                                                                                                                        | Attergens        |                                                                                                                                            |     |  |
| Degermed Vellow Corp Meal                                                                                                                                                                                                                                                                                                                                                                                                                                                                                                                                                                                                                                                                                                                                                                                                                                                                                                                                                                                                                                                                                                                                                                                                                                                                                                                                                                                                                                                                                                                                                                                                                                                                                                                                                                                                                                                          | May Contain:     | Vitamin D                                                                                                                                  | %   |  |
| Degermed Yellow Corn Meal,<br>Vegetable Oil (coconut and/or                                                                                                                                                                                                                                                                                                                                                                                                                                                                                                                                                                                                                                                                                                                                                                                                                                                                                                                                                                                                                                                                                                                                                                                                                                                                                                                                                                                                                                                                                                                                                                                                                                                                                                                                                                                                                        | () milk () wheat | Calcium                                                                                                                                    | %   |  |
| palm kernel), Sugar, Salt, Baking                                                                                                                                                                                                                                                                                                                                                                                                                                                                                                                                                                                                                                                                                                                                                                                                                                                                                                                                                                                                                                                                                                                                                                                                                                                                                                                                                                                                                                                                                                                                                                                                                                                                                                                                                                                                                                                  | Willeat          | Iron                                                                                                                                       | %   |  |
| Soda. Freshness Preserved by BHT.                                                                                                                                                                                                                                                                                                                                                                                                                                                                                                                                                                                                                                                                                                                                                                                                                                                                                                                                                                                                                                                                                                                                                                                                                                                                                                                                                                                                                                                                                                                                                                                                                                                                                                                                                                                                                                                  |                  | Potassium                                                                                                                                  | %   |  |
| рпт.                                                                                                                                                                                                                                                                                                                                                                                                                                                                                                                                                                                                                                                                                                                                                                                                                                                                                                                                                                                                                                                                                                                                                                                                                                                                                                                                                                                                                                                                                                                                                                                                                                                                                                                                                                                                                                                                               |                  | * The % Daily Value (DV) tells you how muc<br>a serving of food contributes to a daily diet<br>a day is used for general nutrition advice. |     |  |

Nutrition Analysis - By Serving

| Calories             | 120 | Total Fat           | 7g  | Sodium         | 270mg |
|----------------------|-----|---------------------|-----|----------------|-------|
| Protein              | 1   | Trans Fats          | Og  | Calcium        |       |
| Total Carbohydrates… | 15g | Saturated Fat       | 5g  | Iron           |       |
| Sugars               | 1g  | Added Sugars        | 1g  | Potassium      |       |
| Dietary Fiber        |     | Polyunsaturated Fat |     | Zinc           |       |
| Lactose              |     | Monounsaturated Fat |     | Phosphorus     |       |
| Sucrose              |     | Cholesterol         | 0mg |                |       |
| Vitamin A(IU)•       |     | Vitamin D           |     | Thiamin        |       |
| Vitamin A(RE)        |     | Vitamin E           |     | Niacin         |       |
| Vitamin C            |     | Folate              |     | Riboflavin     |       |
| Magnesium            |     | Vitamin B-6         |     | Vitamin B-1 2• |       |
| Monosodium           |     | Sulphites           |     | Nitrates       |       |