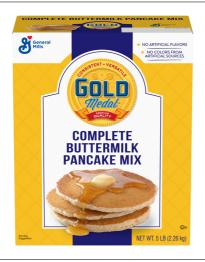

#### **GOLD MEDAL**

#### 058107 - Mix Pancake Buttermilk

### \* Benefits

Gold Medal(TM) consistent, tolerant, and easy-to-use complete pancake mix. Formulated to produce buttermilk pancakes with traditional, cornmeal-based flavor and appearance. Available in cost-effective, 5 lb bulk format. Exceptional after-mix hold time means little batter wasted from gassing out.