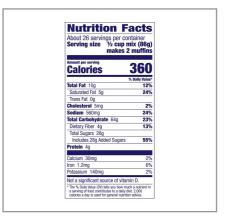

# **Nutrition Facts**

Servings per Container 156 1/2cupmix(86g)makes2muffins Serving size (85.6g)

#### Amount per serving Calarias

| Calories                 | 360       |
|--------------------------|-----------|
| % Dai                    | ly Value* |
| Total Fat 10g            | 12%       |
| Saturated Fat 5g         | 25%       |
| Trans Fat 0g             |           |
| Cholesterol 5mg          | 2%        |
| Sodium 560mg             | 24%       |
| Total Carbohydrate 64g   | 23%       |
| Dietary Fiber 4g         | 14%       |
| Total Sugars 28g         |           |
| Includes 28g Added Sugar | 56%       |
| Protein 4g               | _         |
| Vitamin D 0mcg           | 0%        |
| Calcium 30mg             | 2%        |
| Iron 1.2mg               | 7%        |
| Potassium 140mg          | 3%        |

<sup>\*</sup> The % Daily Value (DV) tells you how much a nutrient in a serving of food contributes to a daily diet. 2,000 calories a day is used for general nutrition advice.