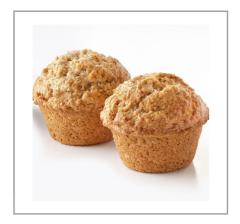

# 058109 - Mix Muffin Variety Wg S/O

Gold Medal(TM) whole grain variety muffin mix in an easy, "just add water" format. Made with 100% whole wheat and formulated to produce hearty, whole grain muffins with great taste and texture and the benefits of whole grain. Available in cost-effective, 5 lb bulk format for smaller operations. For crediting in USDA Child Nutrition Programs: 1 ounce equivalent grain, whole grain-rich criteria, and CACFP eligible.