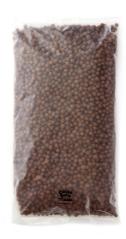

#### **G MILLS** 058412 - Cereal Cocoa Puffs Bulk Pack

A whole grain corn puff cereal frosted with natural flavors in cost-effective, 35 oz bulk packaging for less waste and great labor savings. Contains no artificial flavors.

#### \* Benefits

General Mills Cocoa Puffs is a whole grain corn puff cereal, frosted with natural flavors and made with real cocoa. 4 - 35 oz bulk packages of cereal per case An easy to display solution that is served all day as a low-cost meal option with less waste and great labor savings. Contains no artificial flavors.