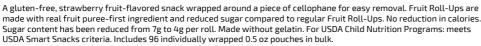

## 058422 - Snack Fruit Roll Up Strawberry Rs

A gluten-free, strawberry fruit-flavored snack wrapped around a piece of cellophane for easy removal. Fruit Roll-Ups are made with real fruit puree-first ingredient and reduced sugar compared to regular Fruit Roll-Ups. No reduction in calories. Sugar content has been reduced from 7g to 4g per roll. Made without gelatin. For USDA Child Nutrition Programs: meets USDA Smart Snacks criteria. Includes 96 individually wrapped 0.5 oz pouches in bulk.