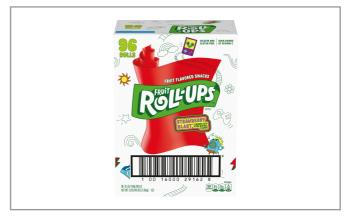

## 058422 - Snack Fruit Roll Up Strawberry Rs

#### \* Benefits

For USDA Child Nutrition Programs: meets USDA Smart Snacks criteria. Includes 96 individually wrapped 0.5 oz pouches in bulk. Made without Gelatin

Gluten-free with an excellent source of Vitamin C.
Excellent grab 'n go solutions to raise la carte revenue.
Reduced sugar compared to regular Fruit Roll-Ups. No reduction in calories. Sugar content has been reduced from 7g to 4g per roll.

#### **Product Specifications**

| Brand   | Manufacturer             |  |  |
|---------|--------------------------|--|--|
| G MILLS | GENERAL MILLS SALES INC. |  |  |

| MFG #    | SPC #  | GTIN           | Pack | Pack Desc.       |
|----------|--------|----------------|------|------------------|
| 29162000 | 058422 | 10016000291628 | 96   | 96 / 1 / 0.5 ONZ |

## 058422 - Snack Fruit Roll Up Strawberry Rs

A gluten-free, strawberry fruit-flavored snack wrapped around a piece of cellophane for easy removal. Fruit Roll-Ups are made with real fruit puree-first ingredient and reduced sugar compared to regular Fruit Roll-Ups. No reduction in calories. Sugar content has been reduced from 7g to 4g per roll. Made without gelatin. For USDA Child Nutrition Programs: meets USDA Smart Snacks criteria. Includes 96 individually wrapped 0.5 oz pouches in bulk.