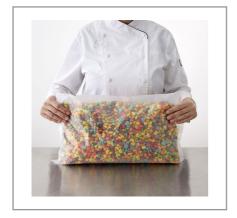

Packed in bulk packaging for less waste and great labor savings. Easy to display and serve all day as a low cost meal option. Whole grain corn is the first ingredient. No high fructose corn syrup.

Meets one ounce equivalent grain, whole grain rich and USDA Smart Snacks eligible.

## G MILLS 058438 - **Cereal Trix Bulk Pack Wg**

A classic, whole grain corn puff cereal, sweetened with fruit flavors, in cost-effective, 32 oz bulk packaging for less waste and great labor savings. For crediting in USDA Child Nutrition Programs: 1 ounce equivalent grain, whole grain-rich criteria and USDA Smart Snacks criteria.