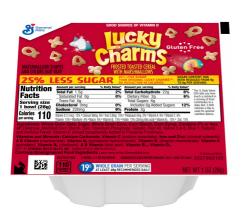

## 058496 - Cereal Lucky Charms Gf Bowlpak Red Sugar

1bowl (28g)

% Daily Value\*

96

110

0%

0%

10%

8%

7%

12%

16%

7%

16%

0%

**Nutrition Facts** 

Servings per Container

Serving size

Total Fat 1.5g

Amount per serving **Calories** 

Saturated Fat 0g

**Total Carbohydrate 22g** 

Includes 6g Added Sugar

a day is used for general nutrition advice.

\* The % Daily Value (DV) tells you how much a nutrient in

a serving of food contributes to a daily diet. 2,000 calories

Trans Fat 0g Cholesterol 0mg

Sodium 220mg

Dietary Fiber 2g

Vitamin D 3.1mcg

Calcium 90mg

Potassium 0mg

Iron 2.8mg

Protein 3g

Total Sugars 6g

### Nutrition Analysis - By Serving

| Calories            | 110 | Total Fat           | 1.5g   | Sodium         | 220mg |
|---------------------|-----|---------------------|--------|----------------|-------|
| Protein             | 3   | Trans Fats          | 0g     | Calcium        | 90mg  |
| Total Carbohydrates | 22g | Saturated Fat       | 0g     | Iron           | 2.8mg |
| Sugars              | 6g  | Added Sugars        | 6g     | Potassium      | 0mg   |
| Dietary Fiber       | 2g  | Polyunsaturated Fat | 0g     | Zinc           | 0     |
| Lactose             |     | Monounsaturated Fat | 0g     | Phosphorus     |       |
| Sucrose             |     | Cholesterol         | 0mg    |                |       |
| Vitamin A(IU)•      | 0   | Vitamin D           | 3.1mcg | Thiamin        |       |
| Vitamin A(RE)       |     | Vitamin E           |        | Niacin         |       |
| Vitamin C           | 0mg | Folate              | 0mg    | Riboflavin     | 0mg   |
| Magnesium           |     | Vitamin B-6         |        | Vitamin B-1 2• |       |
| Monosodium          |     | Sulphites           | _      | Nitrates       |       |