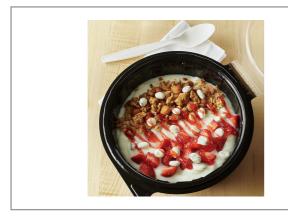

## **Serving Suggestions**

Bulk cereal is well suited for use in a dispenser for self service continental breakfast and in college & university foodservice. College students eat cereal around the clock as breakfast, meal replacement, snack and dessert.