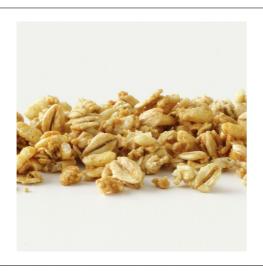

### 058525 - Cereal Granola Oat Honey Parfait Bulk So

A delicious blend of whole grain oats and honey with real pieces of Nature Valley(TM) Oats 'n Honey(TM) bars in cost-effective, 50 oz bulk packaging for less waste and great labor savings. Same great taste with crispier texture perfect for yogurt parfaits. For crediting in USDA Child Nutrition Programs: 1.75 ounce equivalent grain and whole grain-rich criteria.