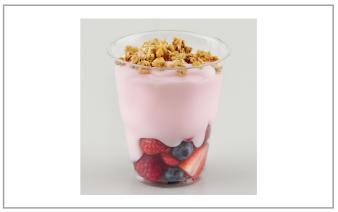

### 058525 - Cereal Granola Oat Honey Parfait Bulk So

A delicious blend of whole grain oats and honey with real pieces of Nature Valley(TM) Oats 'n Honey(TM) bars in cost-effective, 50 oz bulk packaging for less waste and great labor savings. Same great taste with crispier texture perfect for yogurt parfaits. For crediting in USDA Child Nutrition Programs: 1.75 ounce equivalent grain and whole grain-rich criteria.