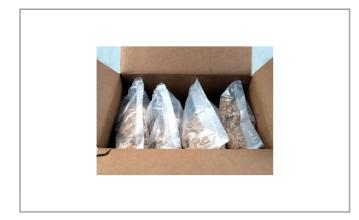

# 058525 - Cereal Granola Oat Honey Parfait Bulk So

A delicious blend of whole grain oats and honey with real pieces of Nature Valley(TM) Oats 'n Honey(TM) bars in cost-effective, 50 oz bulk packaging for less waste and great labor savings. Same great taste with crispier texture perfect for yogurt parfaits. For crediting in USDA Child Nutrition Programs: 1.75 ounce equivalent grain and whole grain-rich criteria.