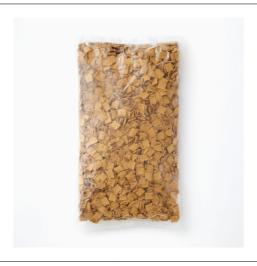

## **G MILLS** 058552 - Cereal Golden Grahams Bulk Wg

A whole grain graham cereal with the taste of graham cracker crunch and brown sugar in rectangular, ridged pieces in cost-effective, 43.5 oz bulk packaging for less waste and great labor savings. For crediting in USDA Child Nutrition Programs: 1 ounce equivalent grain and whole grain-rich criteria.

### \* Benefits

A whole grain graham cereal with the taste of graham cracker crunch and brown sugar in rectangular, ridged pieces. 4 - 43.5 oz bulk packages of cereal per case An easy to display solution that is served all day as a low-cost meal option with less waste and great labor savings. Contains no artificial flavors and no colors from artificial sources. For crediting in USDA Child Nutrition Programs: meets 1 ounce equivalent grain standard and whole grain-rich criteria.