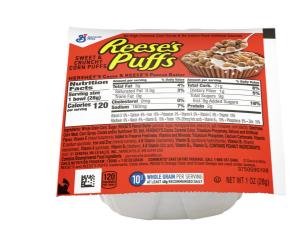

# 058611 - Cereal Reese's Puffs Bowlpak Wg

A puffed, sweet and crunchy corn cereal with Reese's(R) peanut butter and Hershey's(R) Cocoa in a ready-to-eat bowl format for convenient, single serve portion control. For crediting in USDA Child Nutrition Programs: 1 ounce equivalent grain and whole grain-rich criteria.