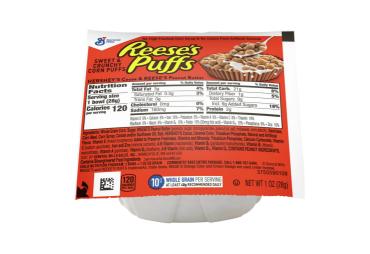

# **Nutrition Facts**

Servings per Container 96 1bowl(28g) Serving size

**Amount per serving** 

| Calories                | 120        |
|-------------------------|------------|
| % Dai                   | ily Value* |
| Total Fat 3g            | 4%         |
| Saturated Fat 0.5g      | 3%         |
| Trans Fat 0g            |            |
| Cholesterol 0mg         | 0%         |
| Sodium 160mg            | 7%         |
| Total Carbohydrate 21g  | 8%         |
| Dietary Fiber 1g        | 4%         |
| Total Sugars 9g         |            |
| Includes 9g Added Sugar | 18%        |
| Protein 2g              |            |
| Vitamin D 1.2mcg        | 6%         |
| Calcium 90mg            | 7%         |
| Iron 1.8mg              | 10%        |
| Potassium 0mg           | 0%         |

#### **Product Specifications**

| Brand   | Manufacturer        | Product Category |
|---------|---------------------|------------------|
| G MILLS | GENERAL MILLS, INC. | Cereal           |

| MFG #    | SPC #  | GTIN           | Pack | Pack Desc. |
|----------|--------|----------------|------|------------|
| 31919000 | 058611 | 10016000319193 | 96   | 96/1 OZ    |