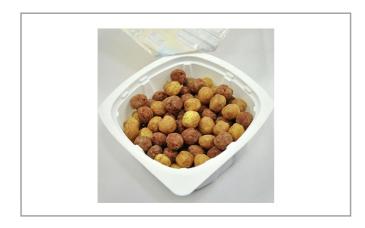

# 058611 - Cereal Reese's Puffs Bowlpak Wg

A puffed, sweet and crunchy corn cereal with Reese's(R) peanut butter and Hershey's(R) Cocoa in a ready-to-eat bowl format for convenient, single serve portion control. For crediting in USDA Child Nutrition Programs: 1 ounce equivalent grain and whole grain-rich criteria.