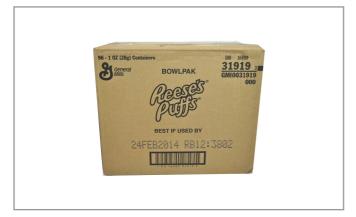

#### **Product Specifications**

| Brand   | Manufacturer        | Product Category |
|---------|---------------------|------------------|
| G MILLS | GENERAL MILLS, INC. | Cereal           |

| MFG #    | SPC #  | GTIN           | Pack | Pack Desc. |
|----------|--------|----------------|------|------------|
| 31919000 | 058611 | 10016000319193 | 96   | 96/1 OZ    |