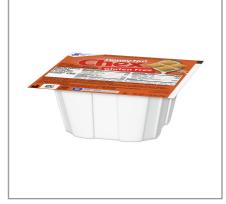

### 058669 - Cereal Honey Nut Chex Gf Wg Bowlpak S/O

A whole grain corn, gluten-free cereal sweetened with real honey and natural almond flavoring in a ready-to-eat bowl for convenient, portion control. For crediting in USDA Child Nutrition Programs: 1 ounce equivalent grain, whole grain-rich criteria, and USDA Smart Snacks criteria.

#### \* Benefits

A writing grain corn, gluten-free cereal sweetened with real honey and natural almond flavoring in a ready-to-eat box convenient, portion control.

96 single serve branded bowls per case
Ready to eat bowl for convenient portion control in K-12 schools and healthcare.
Contains no artificial flavors and no colors from artificial sources.
For crediting in USDA Child Nutrition Programs: 1 ounce equivalent grain, whole grain-rich, and USDA Smart Snacks compliant. A whole grain corn, gluten-free cereal sweetened with real honey and natural almond flavoring in a ready-to-eat bowl for

## Serving Suggestions

1 bowl