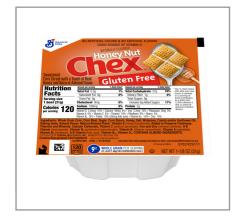

### 058669 - Cereal Honey Nut Chex Gf Wg Bowlpak S/O

A whole grain corn, gluten-free cereal sweetened with real honey and natural almond flavoring in a ready-to-eat bowl for convenient, portion control. For crediting in USDA Child Nutrition Programs: 1 ounce equivalent grain, whole grain-rich criteria, and USDA Smart Snacks criteria.

#### \* Benefits

A writing grain corn, gluten-free cereal sweetened with real honey and natural almond flavoring in a ready-to-eat box convenient, portion control.

96 single serve branded bowls per case
Ready to eat bowl for convenient portion control in K-12 schools and healthcare.
Contains no artificial flavors and no colors from artificial sources.
For crediting in USDA Child Nutrition Programs: 1 ounce equivalent grain, whole grain-rich, and USDA Smart Snacks compliant. A whole grain corn, gluten-free cereal sweetened with real honey and natural almond flavoring in a ready-to-eat bowl for

# **Nutrition Facts**

Servings per Container 96 1bowl (31g) Serving size

Amount per serving **Solorios** 

| Saturated Fat Og       0%         Trans Fat Og       0%         Cholesterol Omg       0%         Sodium 180mg       8%         Total Carbohydrate 27g       10%         Dietary Fiber 1g       4%         Total Sugars 9g       Includes 9g Added Sugar       18%         Protein 2g       Vitamin D 2.4mcg       12%         Calcium 90mg       7%       12%         Iron 2.2mg       12%                                                                                                                                                                                                                                                                             | Calories                | 120         |
|------------------------------------------------------------------------------------------------------------------------------------------------------------------------------------------------------------------------------------------------------------------------------------------------------------------------------------------------------------------------------------------------------------------------------------------------------------------------------------------------------------------------------------------------------------------------------------------------------------------------------------------------------------------------|-------------------------|-------------|
| Saturated Fat Og       0%         Trans Fat Og       0%         Cholesterol Omg       0%         Sodium 180mg       8%         Total Carbohydrate 27g       10%         Dietary Fiber 1g       4%         Total Sugars 9g       Includes 9g Added Sugar       18%         Protein 2g       Vitamin D 2.4mcg       12%         Calcium 90mg       7%       12%         Iron 2.2mg       12%                                                                                                                                                                                                                                                                             | % Da                    | aily Value* |
| Trans Fat 0g  Cholesterol 0mg Sodium 180mg Total Carbohydrate 27g Dietary Fiber 1g Total Sugars 9g Includes 9g Added Sugar Protein 2g  Vitamin D 2.4mcg Calcium 90mg Tron 2.2mg 12%                                                                                                                                                                                                                                                                                                                                                                                                                                                                                    | Total Fat 0.5g          | 1%          |
| Cholesterol Omg Sodium 180mg 8% Total Carbohydrate 27g Dietary Fiber 1g Total Sugars 9g Includes 9g Added Sugar Protein 2g  Vitamin D 2.4mcg Calcium 90mg Total Sugars Total Sugars 9g Includes 9g Added Sugar | Saturated Fat 0g        | 0%          |
| Sodium 180mg 8%  Total Carbohydrate 27g 10%  Dietary Fiber 1g 4%  Total Sugars 9g Includes 9g Added Sugar 18%  Protein 2g  Vitamin D 2.4mcg 12%  Calcium 90mg 7%  Iron 2.2mg 12%                                                                                                                                                                                                                                                                                                                                                                                                                                                                                       | Trans Fat 0g            |             |
| Total Carbohydrate 27g  Dietary Fiber 1g  Total Sugars 9g Includes 9g Added Sugar  Protein 2g  Vitamin D 2.4mcg  Calcium 90mg  Iron 2.2mg  10%  10%  12%  12%  12%                                                                                                                                                                                                                                                                                                                                                                                                                                                                                                     | Cholesterol 0mg         | 0%          |
| Dietary Fiber 1g  Total Sugars 9g Includes 9g Added Sugar  Protein 2g  Vitamin D 2.4mcg  Calcium 90mg  Iron 2.2mg  4%  4%  18%  18%  18%  18%  12%  12%  12%  12                                                                                                                                                                                                                                                                                                                                                                                                                                                                                                       | Sodium 180mg            | 8%          |
| Total Sugars 9g Includes 9g Added Sugar  Protein 2g  Vitamin D 2.4mcg  Calcium 90mg  Total Sugars 9g  18%  18%  18%  12%  12%  12%  12%  12%                                                                                                                                                                                                                                                                                                                                                                                                                                                                                                                           | Total Carbohydrate 27g  | 10%         |
| Includes 9g Added Sugar  Protein 2g  Vitamin D 2.4mcg  Calcium 90mg  Iron 2.2mg  18%  12%  12%                                                                                                                                                                                                                                                                                                                                                                                                                                                                                                                                                                         | Dietary Fiber 1g        | 4%          |
| Protein 2g           Vitamin D 2.4mcg         12%           Calcium 90mg         7%           Iron 2.2mg         12%                                                                                                                                                                                                                                                                                                                                                                                                                                                                                                                                                   | Total Sugars 9g         |             |
| Vitamin D 2.4mcg         12%           Calcium 90mg         7%           Iron 2.2mg         12%                                                                                                                                                                                                                                                                                                                                                                                                                                                                                                                                                                        | Includes 9g Added Sugar | 18%         |
| Calcium 90mg         7%           Iron 2.2mg         12%                                                                                                                                                                                                                                                                                                                                                                                                                                                                                                                                                                                                               | Protein 2g              |             |
| Calcium 90mg         7%           Iron 2.2mg         12%                                                                                                                                                                                                                                                                                                                                                                                                                                                                                                                                                                                                               | When in D. 2.4mag       | 120/        |
| Iron 2.2mg 12%                                                                                                                                                                                                                                                                                                                                                                                                                                                                                                                                                                                                                                                         |                         | 12%         |
| 1011=1=110                                                                                                                                                                                                                                                                                                                                                                                                                                                                                                                                                                                                                                                             | Calcium 90mg            | 7%          |
| Potassium 0mg 0%                                                                                                                                                                                                                                                                                                                                                                                                                                                                                                                                                                                                                                                       | Iron 2.2mg              | 12%         |
|                                                                                                                                                                                                                                                                                                                                                                                                                                                                                                                                                                                                                                                                        | Potassium 0mg           | 0%          |