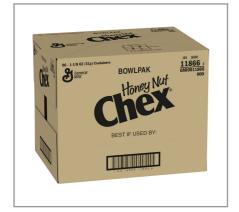

### 058669 - Cereal Honey Nut Chex Gf Wg Bowlpak S/O

A whole grain corn, gluten-free cereal sweetened with real honey and natural almond flavoring in a ready-to-eat bowl for convenient, portion control. For crediting in USDA Child Nutrition Programs: 1 ounce equivalent grain, whole grain-rich criteria, and USDA Smart Snacks criteria.

#### \* Benefits

A writing grain corn, gluten-free cereal sweetened with real honey and natural almond flavoring in a ready-to-eat box convenient, portion control.

96 single serve branded bowls per case
Ready to eat bowl for convenient portion control in K-12 schools and healthcare.
Contains no artificial flavors and no colors from artificial sources.
For crediting in USDA Child Nutrition Programs: 1 ounce equivalent grain, whole grain-rich, and USDA Smart Snacks compliant. A whole grain corn, gluten-free cereal sweetened with real honey and natural almond flavoring in a ready-to-eat bowl for

## Prep & Cooking Suggestions

Ready to eat

| Brand   | Manufacturer        |
|---------|---------------------|
| G MILLS | GENERAL MILLS, INC. |

| MFG #    | SPC#   | GTIN           | Pack | Pack Desc. |
|----------|--------|----------------|------|------------|
| 11866000 | 058669 | 10016000118666 | 96   | 96/1 OZ    |