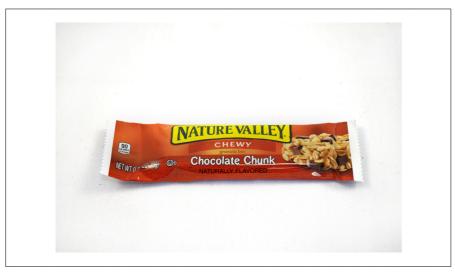

# 058834 - Bar Granola Chocolate Chunk

Nature Valley(TM) is the #1 grain bar brand. Better for you snack. Made with all natural ingredients. No high fructose corn syrup. Recommended for K-12 schools, hospitality pantry, college and university, and healthcare settings.