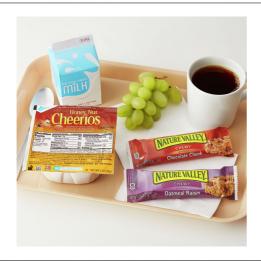

# 058836 - Bar Granola Chewy Variety Pack

Whole grain Nature Valley(TM) chewy granola bar variety pack includes Nature Valley(TM) Chewy Chocolate Chunk and Chewy Oatmeal Raisin bars. Made without gelatin. Made with no artificial flavors, no artificial colors, and no artificial sweeteners. Individually wrapped for a power-packed, on-the-go snack. For USDA Child Nutrition Programs: meets 5 ounce equivalent grain, whole grain-rich criteria, and USDA Smart Snacks criteria. Available in bulk, 120 bars per case - .89 oz bars.