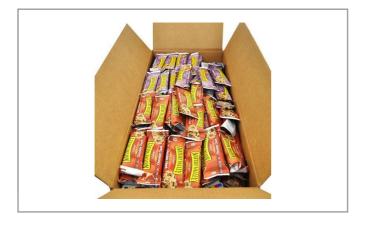

## 058836 - Bar Granola Chewy Variety Pack

 $Whole \ grain \ Nature \ Valley (TM) \ chewy \ granola \ bar \ variety \ pack \ includes \ Nature \ Valley (TM) \ Chewy \ Chocolate \ Chunk \ and \ Chewy \ Nature \ Valley (TM) \ Chewy \ Chocolate \ Chunk \ and \ Chewy \ Nature \ Valley (TM) \ Chewy \ Chocolate \ Chunk \ And \ Chewy \ Chocolate \ Chunk \ And \ Chewy \ Chocolate \ Chunk \ Chewy \ Chewy \ Chocolate \ Chunk \ Chunk \ Chewy \ Chewy \ Chunk \ Chunk \ Chunk \ Chunk \ Chunk \ Chunk \$ Oatmeal Raisin bars. Made without gelatin. Made with no artificial flavors, no artificial colors, and no artificial sweeteners. Individually wrapped for a power-packed, on-the-go snack. For USDA Child Nutrition Programs: meets 5 ounce equivalent grain, whole grain-rich criteria, and USDA Smart Snacks criteria. Available in bulk, 120 bars per case - .89 oz bars.