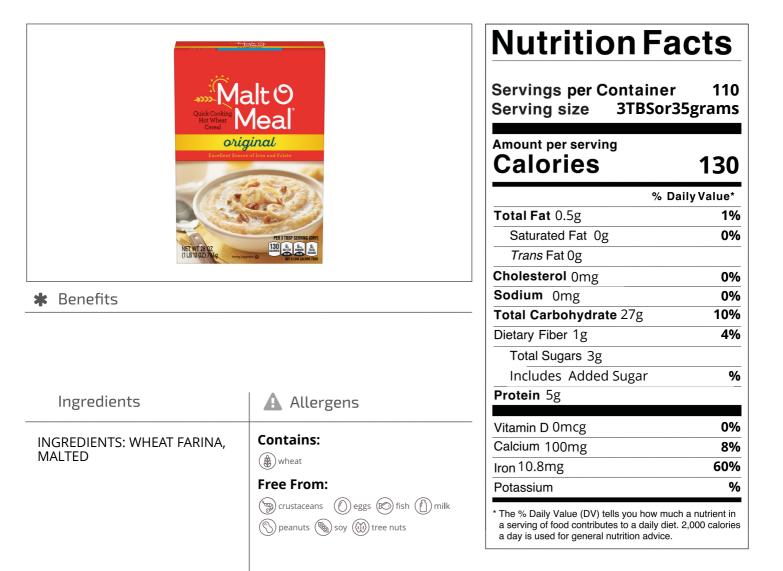

### MALT-O-MEAL 058868 - Cereal Hot Malt O Meal

No Sugar or Sald added: No Artifical Flavors - Colors or preservativses added.Toddler serving: easy to digest and recommned 1/2 serving

Nutrition Analysis - By Serving

| Calories             | 130 | Total Fat           | 0.5g            | Sodium         | 0mg    |
|----------------------|-----|---------------------|-----------------|----------------|--------|
| Protein              | 5   | Trans Fats          | Og              | Calcium        | 100mg  |
| Total Carbohydrates… | 27g | Saturated Fat       | Og              | Iron           | 10.8mg |
| Sugars               | 3g  | Added Sugars        |                 | Potassium      |        |
| Dietary Fiber        | 1g  | Polyunsaturated Fat |                 | Zinc           |        |
| Lactose              |     | Monounsaturated Fat |                 | Phosphorus     |        |
| Sucrose              |     | Cholesterol         | Cholesterol Omg |                |        |
| Vitamin A(IU)•       |     | Vitamin D           | 0mcg            | Thiamin        |        |
| Vitamin A(RE)        |     | Vitamin E           |                 | Niacin         |        |
| Vitamin C            | 0mg | Folate              |                 | Riboflavin     |        |
| Magnesium            |     | Vitamin B-6         |                 | Vitamin B-1 2• |        |
| Monosodium           |     | Sulphites           |                 | Nitrates       |        |