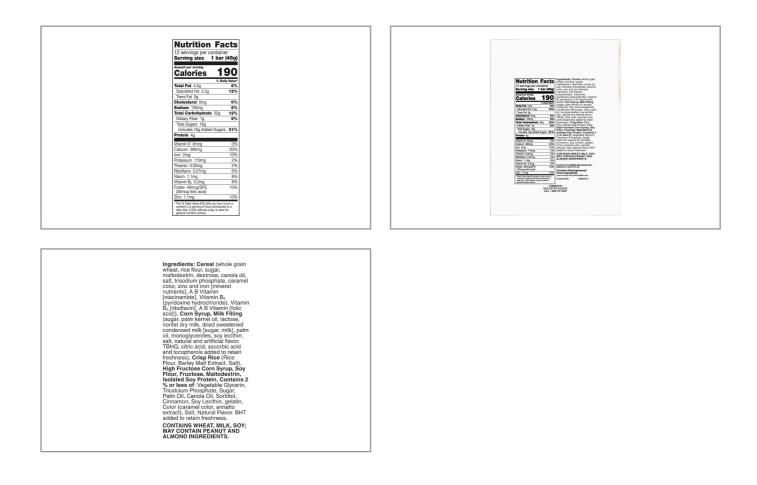

|                                                                                                                                                                                                                                                                                                                                                                                                                                                                                                                                                                                                                                                                                                                                                                                                                                                                                                                                                                                                                                                                                                                                                                                                                                                                                                                                                                                                                                                                                                                                                                                                                                                                                                                                                                                                                                                                                     |                          | <b>Nutrition Facts</b>                                                                                                                         |            |  |  |
|-------------------------------------------------------------------------------------------------------------------------------------------------------------------------------------------------------------------------------------------------------------------------------------------------------------------------------------------------------------------------------------------------------------------------------------------------------------------------------------------------------------------------------------------------------------------------------------------------------------------------------------------------------------------------------------------------------------------------------------------------------------------------------------------------------------------------------------------------------------------------------------------------------------------------------------------------------------------------------------------------------------------------------------------------------------------------------------------------------------------------------------------------------------------------------------------------------------------------------------------------------------------------------------------------------------------------------------------------------------------------------------------------------------------------------------------------------------------------------------------------------------------------------------------------------------------------------------------------------------------------------------------------------------------------------------------------------------------------------------------------------------------------------------------------------------------------------------------------------------------------------------|--------------------------|------------------------------------------------------------------------------------------------------------------------------------------------|------------|--|--|
|                                                                                                                                                                                                                                                                                                                                                                                                                                                                                                                                                                                                                                                                                                                                                                                                                                                                                                                                                                                                                                                                                                                                                                                                                                                                                                                                                                                                                                                                                                                                                                                                                                                                                                                                                                                                                                                                                     |                          | Servings per Container 96<br>Serving size 1bar(45g)                                                                                            |            |  |  |
| Raman and Antonio and A |                          | Amount per serving<br>Calories                                                                                                                 | 190        |  |  |
| Cinta                                                                                                                                                                                                                                                                                                                                                                                                                                                                                                                                                                                                                                                                                                                                                                                                                                                                                                                                                                                                                                                                                                                                                                                                                                                                                                                                                                                                                                                                                                                                                                                                                                                                                                                                                                                                                                                                               | Sch. Street Bru          | % Dai                                                                                                                                          | ily Value* |  |  |
|                                                                                                                                                                                                                                                                                                                                                                                                                                                                                                                                                                                                                                                                                                                                                                                                                                                                                                                                                                                                                                                                                                                                                                                                                                                                                                                                                                                                                                                                                                                                                                                                                                                                                                                                                                                                                                                                                     | 183.00 W (193.60.1 1940) | Total Fat 4.5g                                                                                                                                 | 6%         |  |  |
| A cardelic Higher man man                                                                                                                                                                                                                                                                                                                                                                                                                                                                                                                                                                                                                                                                                                                                                                                                                                                                                                                                                                                                                                                                                                                                                                                                                                                                                                                                                                                                                                                                                                                                                                                                                                                                                                                                                                                                                                                           |                          | Saturated Fat 2.5g                                                                                                                             | 13%        |  |  |
|                                                                                                                                                                                                                                                                                                                                                                                                                                                                                                                                                                                                                                                                                                                                                                                                                                                                                                                                                                                                                                                                                                                                                                                                                                                                                                                                                                                                                                                                                                                                                                                                                                                                                                                                                                                                                                                                                     |                          | Trans Fat 0g                                                                                                                                   |            |  |  |
|                                                                                                                                                                                                                                                                                                                                                                                                                                                                                                                                                                                                                                                                                                                                                                                                                                                                                                                                                                                                                                                                                                                                                                                                                                                                                                                                                                                                                                                                                                                                                                                                                                                                                                                                                                                                                                                                                     |                          | Cholesterol 0mg                                                                                                                                | 0%         |  |  |
| Benefits                                                                                                                                                                                                                                                                                                                                                                                                                                                                                                                                                                                                                                                                                                                                                                                                                                                                                                                                                                                                                                                                                                                                                                                                                                                                                                                                                                                                                                                                                                                                                                                                                                                                                                                                                                                                                                                                            |                          | Sodium 135mg                                                                                                                                   | 6%         |  |  |
|                                                                                                                                                                                                                                                                                                                                                                                                                                                                                                                                                                                                                                                                                                                                                                                                                                                                                                                                                                                                                                                                                                                                                                                                                                                                                                                                                                                                                                                                                                                                                                                                                                                                                                                                                                                                                                                                                     |                          | Total Carbohydrate 32g                                                                                                                         | 12%        |  |  |
|                                                                                                                                                                                                                                                                                                                                                                                                                                                                                                                                                                                                                                                                                                                                                                                                                                                                                                                                                                                                                                                                                                                                                                                                                                                                                                                                                                                                                                                                                                                                                                                                                                                                                                                                                                                                                                                                                     |                          | Dietary Fiber 1g                                                                                                                               | 4%         |  |  |
|                                                                                                                                                                                                                                                                                                                                                                                                                                                                                                                                                                                                                                                                                                                                                                                                                                                                                                                                                                                                                                                                                                                                                                                                                                                                                                                                                                                                                                                                                                                                                                                                                                                                                                                                                                                                                                                                                     |                          | Total Sugars 16g                                                                                                                               |            |  |  |
|                                                                                                                                                                                                                                                                                                                                                                                                                                                                                                                                                                                                                                                                                                                                                                                                                                                                                                                                                                                                                                                                                                                                                                                                                                                                                                                                                                                                                                                                                                                                                                                                                                                                                                                                                                                                                                                                                     |                          | Includes 16g Added Sugar                                                                                                                       | 32%        |  |  |
| Ingredients                                                                                                                                                                                                                                                                                                                                                                                                                                                                                                                                                                                                                                                                                                                                                                                                                                                                                                                                                                                                                                                                                                                                                                                                                                                                                                                                                                                                                                                                                                                                                                                                                                                                                                                                                                                                                                                                         | Allergens                | Protein 4g                                                                                                                                     |            |  |  |
|                                                                                                                                                                                                                                                                                                                                                                                                                                                                                                                                                                                                                                                                                                                                                                                                                                                                                                                                                                                                                                                                                                                                                                                                                                                                                                                                                                                                                                                                                                                                                                                                                                                                                                                                                                                                                                                                                     |                          | Vitamin D 0mcg                                                                                                                                 | 0%         |  |  |
| ereal (whole grain wheat, rice flour, sugar, maltodextrin,<br>extrose, canola oil, salt, trisodium phosphate, caramel                                                                                                                                                                                                                                                                                                                                                                                                                                                                                                                                                                                                                                                                                                                                                                                                                                                                                                                                                                                                                                                                                                                                                                                                                                                                                                                                                                                                                                                                                                                                                                                                                                                                                                                                                               | Contains:                | Calcium 290mg                                                                                                                                  | 22%        |  |  |
| olor, zinc and iron [mineral nutrients], A B Vitamin<br>niacinamide], Vitamin B6 (pyridoxine hydrochloride),<br>/itamin B2 [riboflavin], A B Vitamin [folic acid]), Corn Syrup,                                                                                                                                                                                                                                                                                                                                                                                                                                                                                                                                                                                                                                                                                                                                                                                                                                                                                                                                                                                                                                                                                                                                                                                                                                                                                                                                                                                                                                                                                                                                                                                                                                                                                                     | milk 🛞 soy 🋞 wheat       | Iron 2mg                                                                                                                                       | 11%        |  |  |
| Milk Filling (sugar, palm kernel oil, lactose, nonfat dry milk,<br>dried sweetened condensed milk [sugar, milk], palm oil,<br>monoglycerides, soy lecithin, salt, natural and artificial                                                                                                                                                                                                                                                                                                                                                                                                                                                                                                                                                                                                                                                                                                                                                                                                                                                                                                                                                                                                                                                                                                                                                                                                                                                                                                                                                                                                                                                                                                                                                                                                                                                                                            | May Contain:             | Potassium 110mg                                                                                                                                | 2%         |  |  |
| HorogyCerules, soy letchin, sain, latura and article<br>flavor. TBHQ, citric acid, ascorbic acid and tocopherols<br>added to retain freshness), Crisp Rice (Rice Flour, Barley<br>Malt Extract, Salt), High Fructose Corro Syrup, Soy Flour,<br>Fructose, Maltodextrin, Isolated Soy Protein, Contains 2 %<br>or less of: Vegetable Glycerin, Tricalcium Phosphate, Sugar,<br>Palm Oil, Canola Oil, Sorbitol, cinnamon, Soy Lecithin,<br>gelatin, Color (caramel color, annatto extract), Salt, Natural<br>Flavor. BHT added to retain freshness.                                                                                                                                                                                                                                                                                                                                                                                                                                                                                                                                                                                                                                                                                                                                                                                                                                                                                                                                                                                                                                                                                                                                                                                                                                                                                                                                   | () peanuts () tree nuts  | * The % Daily Value (DV) tells you how much<br>a serving of food contributes to a daily diet. 2<br>a day is used for general nutrition advice. |            |  |  |

Nutrition Analysis - By Serving

|                      |     | _                   |      |                |        |
|----------------------|-----|---------------------|------|----------------|--------|
| Calories             | 190 | Total Fat           | 4.5g | Sodium         | 135mg  |
| Protein              | 4   | Trans Fats          | Og   | Calcium        | 290mg  |
| Total Carbohydrates… | 32g | Saturated Fat       | 2.5g | Iron           | 2mg    |
| Sugars               | 16g | Added Sugars        | 16g  | Potassium      | 110mg  |
| Dietary Fiber        | 1g  | Polyunsaturated Fat |      | Zinc           | 1.1    |
| Lactose              |     | Monounsaturated Fat |      | Phosphorus     |        |
| Sucrose              |     | Cholesterol         | 0mg  |                |        |
| Vitamin A(IU)•       | 0   | Vitamin D           | 0mcg | Thiamin        |        |
| Vitamin A(RE)        |     | Vitamin E           |      | Niacin         |        |
| Vitamin C            | 0mg | Folate              | 40mg | Riboflavin     | 0.07mg |
| Magnesium            |     | Vitamin B-6         |      | Vitamin B-1 2• |        |
| Monosodium           |     | Sulphites           |      | Nitrates       |        |