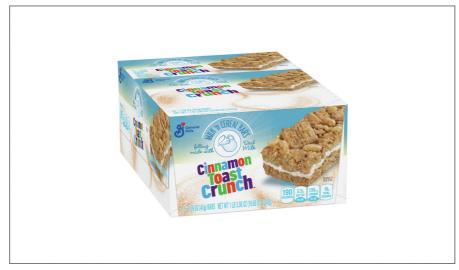

### 059329 - Bar Cereal Cinnamon Toast Crunch

### 059329 - Bar Cereal Cinnamon Toast Crunch

Cinnamon Toast Crunch(TM) cereal bar with a filling made with real milk and individually wrapped to enjoy on-the-go. Provides the nutrition of cereal and the calcium of 6 ounces of milk (25% daily value) in a convenient, grab and go bar with 13 essential vitamins and minerals.