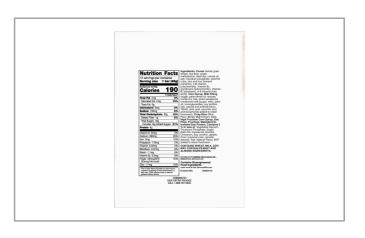

### Additional Images

| Nutrition<br>12 servings per con                                                                                                         | tainer         |
|------------------------------------------------------------------------------------------------------------------------------------------|----------------|
| Serving size 1                                                                                                                           | bar (45g       |
| Calories                                                                                                                                 | 190            |
|                                                                                                                                          | % Daily Value* |
| Total Fat 4.5g                                                                                                                           | 6%             |
| Saturated Fat 2.5g                                                                                                                       | 13%            |
| Trans Fat 0g                                                                                                                             |                |
| Cholesterol 0mg                                                                                                                          | 0%             |
| Sodium 135mg                                                                                                                             | 6%             |
| Total Carbohydrate 3                                                                                                                     |                |
| Dietary Fiber 1g                                                                                                                         | 5%             |
| Total Sugars 16g                                                                                                                         |                |
| Includes 16g Added S                                                                                                                     | ugars 31%      |
| Protein 4g                                                                                                                               |                |
| Vitamin D 0mcg                                                                                                                           | 0%             |
| Calcium 290mg                                                                                                                            | 20%            |
| Iron 2mg                                                                                                                                 | 10%            |
| Potassium 110mg                                                                                                                          | 2%             |
| Thiamin 0.02mg                                                                                                                           | 2%             |
| Riboflavin 0.07mg                                                                                                                        | 6%             |
| Niacin 1.1mg                                                                                                                             | 8%             |
| Vitamin B <sub>s</sub> 0.2mg                                                                                                             | 8%             |
| Folate 40mcg/DFE<br>(20mcg folic acid)                                                                                                   | 10%            |
| Zinc 1.1mg                                                                                                                               | 10%            |
| *The 14 Daily Value (DV) tells you<br>nutrient in a serving of food con<br>daily diet. 2,000 calories a day<br>general nutrition advice. |                |

Ingredients: Cereal (whole grain wheat, rice flour, sugar, maltodextin, dextrose, canola oil, salt, trisodium phosphate, caramel color, zinc and from finimeral flowers and the color, zinc and from finimeral flowers and the color and the col