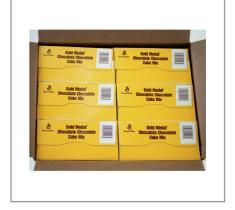

| MFG #      | SPC #  | GTIN           | Pack | Pack Desc. |
|------------|--------|----------------|------|------------|
| 1600011116 | 059421 | 10016000111162 | 6    | 6/5#       |

| Gross Weight | Net Weight | Country of Origin | Kosher | Child Nutrition |
|--------------|------------|-------------------|--------|-----------------|
| 30.4lb       | 30lb       | USA               | Yes    | No              |