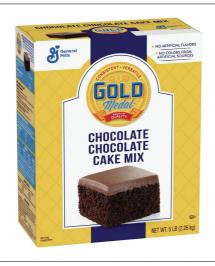

#### **GOLD MEDAL**

## 059421 - Mix Cake Chocolate Food S/O

# 059421 - Mix Cake Chocolate Food S/O

Gold Medal (TM) dark chocolate cake mix in an easy, "just add water" format produces consistent, scratch-like taste and superior results every time. Great for sheet cake, thimble cake and cake pops. Rely on Gold Medal(TM) cake mixes for superior quality to make your desserts extra special-and keep your patrons coming back for more. Available in a cost-effective, 5 lb bulk format for smaller operations.