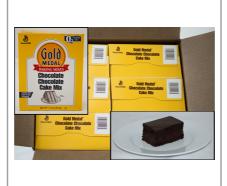

# 059421 - Mix Cake Chocolate Food S/O

Gold Medal (TM) dark chocolate cake mix in an easy, "just add water" format produces consistent, scratch-like taste and superior results every time. Great for sheet cake, thimble cake and cake pops. Rely on Gold Medal(TM) cake mixes for superior quality to make your desserts extra special-and keep your patrons coming back for more. Available in a cost-effective, 5 lb bulk format for smaller operations.