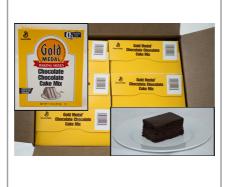

# 059421 - Mix Cake Chocolate Food S/O

Gold Medal (TM) dark chocolate cake mix in an easy, "just add water" format produces consistent, scratch-like taste and superior results every time. Great for sheet cake, thimble cake and cake pops. Rely on Gold Medal(TM) cake mixes for superior quality to make your desserts extra special-and keep your patrons coming back for more. Available in a cost-effective, 5 lb bulk format for smaller operations.