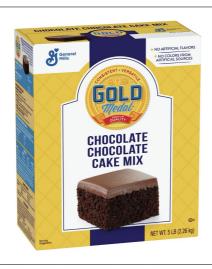

#### **GOLD MEDAL**

#### 059421 - Mix Cake Chocolate Food S/O

# 059421 - Mix Cake Chocolate Food S/O

Gold Medal (TM) dark chocolate cake mix in an easy, "just add water" format produces consistent, scratch-like taste and superior results every time. Great for sheet cake, thimble cake and cake pops. Rely on Gold Medal(TM) cake mixes for superior quality to make your desserts extra special-and keep your patrons coming back for more. Available in a cost-effective, 5 lb bulk format for smaller operations.