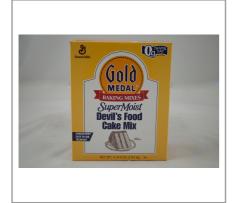

#### **GOLD MEDAL**

## 059425 - Mix Cake Devils Food S/O

Gold Medal(TM) devil's food cake mix with rich chocolate flavor and moist texture produces consistent, scratch-like taste and superior results every time. Great for cakes and cupcakes.

Available in a cost-effective, 4.5 lb bulk format for smaller operations.

# 059425 - Mix Cake Devils Food S/O

Gold Medal(TM) devil's food cake mix with rich chocolate flavor and moist texture produces consistent, scratch-like taste and superior results every time. Great for cakes and cupcakes. Rely on Gold Medal(TM) cake mixes for superior quality to make your desserts extra specialand keep your patrons coming back for more. Available in a cost-effective, 4.5 lb bulk format for smaller operations.