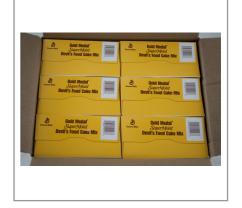

## Product Specifications

| Brand      | Manufacturer        | Product Category |
|------------|---------------------|------------------|
| GOLD MEDAL | GENERAL MILLS, INC. |                  |

| MFG #    | SPC#   | GTIN           | Pack | Pack Desc. |
|----------|--------|----------------|------|------------|
| 12217000 | 059425 | 10016000122175 | 6    | 6/5#       |

| Gross Weight | Net Weight | Country of Origin | Kosher | Child Nutrition |
|--------------|------------|-------------------|--------|-----------------|
| 30.4lb       | 30lb       | USA               | Yes    | No              |