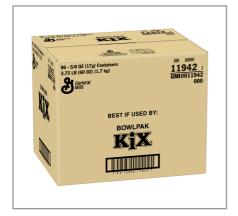

#### Prep & Cooking Suggestions

Ready to eat

| Brand   | Manufacturer        |
|---------|---------------------|
| G MILLS | GENERAL MILLS, INC. |

| MFG #    | SPC #  | GTIN           | Pack | Pack Desc. |
|----------|--------|----------------|------|------------|
| 11942000 | 059618 | 10016000119427 | 96   | 96/.63 OZ  |

| Gross Weight | Net Weight | Country of Origin | Kosher | Child Nutrition |
|--------------|------------|-------------------|--------|-----------------|
| 6.95lb       | 6.7lb      | USA               | Yes    | No              |

| Shipping Information |       |        |        |       |            |                      |  |
|----------------------|-------|--------|--------|-------|------------|----------------------|--|
| Length               | Width | Height | Volume | TIxHI | Shelf Life | Storage Temp From/To |  |
| 16.5in               | 13in  | 13.7in | 1.7ft3 | 9x3   | 0DAYS      | 40°F / 111°F         |  |