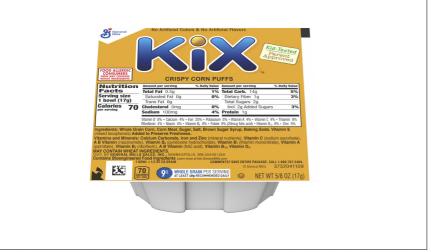

## **Nutrition Facts**

Servings per Container 96 1bowl (17g) Serving size

## Amount per serving

| Calories                | 70       |
|-------------------------|----------|
| % Dail                  | y Value* |
| Total Fat 0.5g          | 1%       |
| Saturated Fat 0g        | 0%       |
| Trans Fat 0g            |          |
| Cholesterol 0mg         | 0%       |
| Sodium 100mg            | 4%       |
| Total Carbohydrate 14g  | 5%       |
| Dietary Fiber 1g        | 4%       |
| Total Sugars 2g         |          |
| Includes 2g Added Sugar | 4%       |
| Protein 1g              | _        |
| Vitamin D 0mcg          | 0%       |
| Calcium 0mg             | 0%       |
| Iron 0mg                | 0%       |
| Potassium 0mg           | 0%       |

\* The % Daily Value (DV) tells you how much a nutrient in a serving of food contributes to a daily diet. 2,000 calories a day is used for general nutrition advice.

#### Ingredients

Allergens

Whole Grain Corn, Corn Meal, Sugar, Salt, Brown Sugar Syrup, Baking Soda. Vitamin E (mixed tocopherols) Added to Preserve Freshness.

Vitamins and Minerals: Calcium Carbonate, Iron and Zinc (mineral nutrients), Vitamin C (sodium ascorbate), A B Vitamin (niacinamide), Vitamin B6 (pyridoxine hydrochloride), Vitamin B1 (thiamin mononitrate), Vitamin A (palmitate), Vitamin B2 (riboflavin), A B Vitamin (folic acid), Vitamin B12, Vitamin D3.