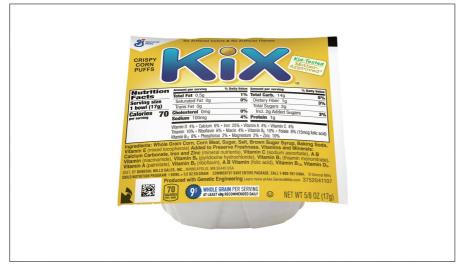

#### 059618 - Cereal Kix Bowlpak Wg S/O

A crispy, whole grain corn cereal made with toasted corn puffed into pieces in a readyto-eat bowl for convenient, portion control. For crediting in USDA Child Nutrition Programs: whole grain-rich criteria, USDA Smart Snacks criteria, and CACFP eligible.

## Ingredients

Ingredients: Whole Grain Corn, Corn Meal, Sugar, Salt, Brown Sugar Syrup, Baking Soda, Vitamin E (mixed tocopherols) Added to Preserve Freshness.Vitamins and Minerals: Calcium Carbonate, Iron and Zinc (mineral nutrients), Vitamin C (sodium ascorbate), A B Vitamin (niacinamide), Vitamin B6 (pyridoxine hydrochloride), Vitamin B1 (thiamin mononitrate), Vitamin A (palmitate), Vitamin B2 (riboflavin), A B Vitamin (folic acid), Vitamin B12, Vitamin

# **Nutrition Facts**

Servings per Container 96 1bowl(17g) Serving size

## **Amount per serving Calories**

**70** 

| % Da                    | ily Value* |
|-------------------------|------------|
| Total Fat 0.5g          | 1%         |
| Saturated Fat 0g        | 0%         |
| Trans Fat 0g            |            |
| Cholesterol 0mg         | 0%         |
| Sodium 100mg            | 4%         |
| Total Carbohydrate 14g  | 5%         |
| Dietary Fiber 1g        | 4%         |
| Total Sugars 2g         |            |
| Includes 2g Added Sugar | 4%         |
| Protein 1g              |            |
|                         |            |
| Vitamin D 0.9mcg        | 5%         |
| Calcium 80mg            | 6%         |
| Iron 4.5mg              | 25%        |
| Potassium 0mg           | 0%         |