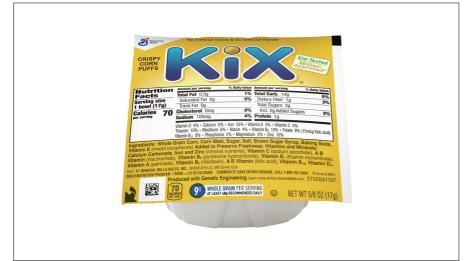

## **G MILLS** 059618 - Cereal Kix Bowlpak Wg S/O

A crispy, whole grain corn cereal made with toasted corn puffed into pieces in a readyto-eat bowl for convenient, portion control. For crediting in USDA Child Nutrition Programs: whole grain-rich criteria, USDA Smart Snacks criteria, and CACFP eligible.

#### Ingredients Allergens Ingredients: Whole Grain Corn, Corn Meal, Sugar, Salt, Brown Sugar Syrup, Baking Soda, Vitamin E (mixed tocopherols) Added to Preserve Freshness.Vitamins and Minerals: Calcium Carbonate, Iron and Zinc (mineral nutrients), Vitamin C (sodium ascorbate), A B Vitamin (niacinamide), Vitamin B6 (pyridoxine hydrochloride), Vitamin B1 (thiamin mononitrate), Vitamin A (palmitate), Vitamin B2 (riboflavin), A B Vitamin (folic acid), Vitamin B12, Vitamin

# **Nutrition Facts**

Servings per Container 96 1bowl(17g) Serving size

## **Amount per serving** Calories

70

| Galorics                | 70          |
|-------------------------|-------------|
| % Da                    | aily Value* |
| Total Fat 0.5g          | 1%          |
| Saturated Fat 0g        | 0%          |
| Trans Fat 0g            |             |
| Cholesterol 0mg         | 0%          |
| Sodium 100mg            | 4%          |
| Total Carbohydrate 14g  | 5%          |
| Dietary Fiber 1g        | 4%          |
| Total Sugars 2g         |             |
| Includes 2g Added Sugar | 4%          |
| Protein 1g              |             |
|                         |             |
| Vitamin D 0.9mcg        | 5%          |
| Calcium 80mg            | 6%          |
| Iron 4.5mg              | 25%         |
| Potassium 0mg           | 0%          |