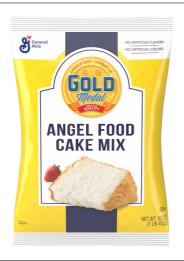

#### **GOLD MEDAL**

## 059758 - Mix Cake Angel Food S/O

#### \* Benefits

Gold Medal(TM) angel food cake mix with traditional vanilla flavor in an easy, just add water format. Produces consistent, scratch like taste and superior results. Highly tolerant formulas forgive minor preparation errors and eliminate waste. Available in cost effective, 1 pound bulk format Gold Medal(TM) is the gold standard for foodservice cake mixes. "Add water only" means minimal skill labor is required. High ratio sugar formula means Gold Medal cakes are moist and tender, from the first to the final slice Contains no artificial follors and no artificial flavors Great for sheet cake, tier cake, cupcakes and cake pops

## 059758 - Mix Cake Angel Food S/O

Gold Medal(TM) angel food cake mix with traditional vanilla flavor in an easy, "just add water" format, produces consistent, scratch-like taste and superior results every time. Great for sheet cake, tier cake, cupcakes, and cake pops. Rely on Gold Medal(TM) cake mixes for superior quality to make your desserts extra specialand keep your patrons coming back for more. Available in cost-effective, 1 lb bulk format for smaller operations.