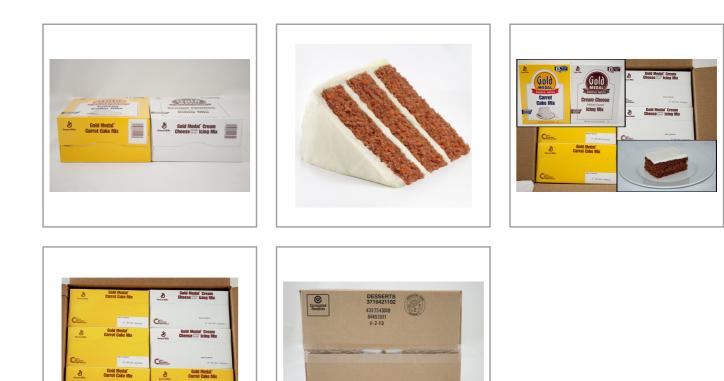

## GOLD MEDAL 059816 - Mix Cake Carrot S/O

Rely on Gold Medal(TM) cake mixes for superior quality to make your desserts extra special-and keep your patrons coming back for more. This carrot cake mix with traditional spiced-cake flavor produces consistent, scratch-like taste and superior results every time. Package includes cream cheese icing mix and is great for cream cupcakes and foster cupcakes. Available in a cost-effective, 6 - 4.96 lb bulk format for smaller operations.

### Handling Suggestions

6 4.96 lb. boxes of mix per case. Best lf Used By code date. Store in cool dry location.

### Serving Suggestions

4.96 lb. box mix yields one full sheet cake. Mix can also be used to produce cookies, bars, and more.