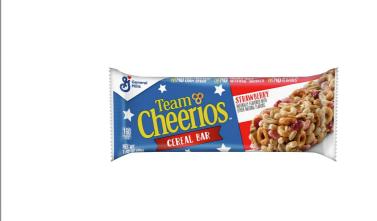

#### 059845 - Bar Cereal Cheerios Team

A strawberry-flavored chewy cereal bar made with Cheerios(TM) cereal pieces and sweetened cranberries and individually wrapped to enjoy on-the-go. Made without Gelatin. For crediting in USDA Child Nutrition Programs: 1 ounce equivalent grain, whole grain-rich criteria, and USDA Smart Snacks criteria. Available in bulk, 96 - 1.42 oz bars in each case.