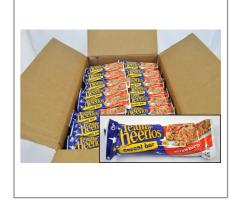

#### 059845 - Bar Cereal Cheerios Team

A strawberry-flavored chewy cereal bar made with Cheerios(TM) cereal pieces and sweetened cranberries and individually wrapped to enjoy on-the-go. Made without Gelatin. For crediting in USDA Child Nutrition Programs: 1 ounce equivalent grain, whole grain-rich criteria, and USDA Smart Snacks criteria. Available in bulk, 96 - 1.42 oz bars in each case.

### G MILLS 059845 - **Bar Cereal Cheerios Team**

A strawberry-flavored chewy cereal bar made with Cheerios(TM) cereal pieces and sweetened cranberries and individually wrapped to enjoy on-the-go. Made without Gelatin. For crediting in USDA Child Nutrition Programs: 1 ounce equivalent grain, whole grain-rich criteria, and USDA Smart Snacks criteria. Available in bulk, 96 - 1.42 oz bars in each case.