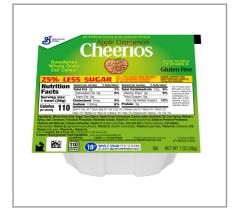

#### Ingredients

Allergens

Whole Grain Oats, Sugar, Corn Starch, Apple Puree Concentrate, Canola and/or Sunflower Oil, Corn Syrup, Refiner's Syrup, Sat, Cinnamon, Trisodium Phosphate, Rosemary Extract, Vitamin E (mixed tocopherols Added to Preserve Freshness. Vitamins and Minerals: Calcium Carbonate, Vitamin C (sodium ascorbate), Iron and Zinc (mineral nutrients |, A B Vitamin (niacinamide), Vitamin B6 (pyridoxine hydrochloridé), Vitamin B1 (thiamin mononitrate), Vitamin A (palmitate, Vitamin B2 (riboflavin) A B Vitamin (folic-acid), Vitamin B12, Vitamin D3.

# **Nutrition Facts**

Servings per Container 96 1bowl (28g) Serving size

## **Amount per serving Calories**

110

| % Dai                   | ly Value* |
|-------------------------|-----------|
| Total Fat 2g            | 3%        |
| Saturated Fat 0g        | 0%        |
| Trans Fat 0g            |           |
| Cholesterol 0mg         | 0%        |
| Sodium 130mg            | 6%        |
| Total Carbohydrate 22g  | 8%        |
| Dietary Fiber 2g        | 7%        |
| Total Sugars 6g         |           |
| Includes 6g Added Sugar | 12%       |
| Protein 3g              | _         |
| No. 1 B 2 and a         | 450/      |
| Vitamin D 3mcg          | 15%       |
| Calcium 90mg            | 7%        |
| Iron 2.7mg              | 15%       |
| Potassium 0mg           | 0%        |
|                         |           |

\* The % Daily Value (DV) tells you how much a nutrient in a serving of food contributes to a daily diet. 2,000 calories a day is used for general nutrition advice.