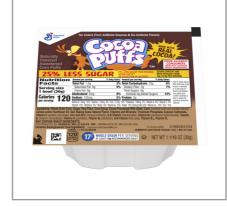

# **Nutrition Facts**

Servings per Container 96 1bowl (30g) Serving size

**Amount per serving** 

| Calories                | 120     |
|-------------------------|---------|
| % Daily                 | /Value* |
| Total Fat 1.5g          | 2%      |
| Saturated Fat 0g        | 0%      |
| Trans Fat 0g            |         |
| Cholesterol 0mg         | 0%      |
| Sodium 125mg            | 5%      |
| Total Carbohydrate 25g  | 9%      |
| Dietary Fiber 2g        | 7%      |
| Total Sugars 6g         |         |
| Includes 6g Added Sugar | 12%     |
| Protein 2g              | _       |
| Vitamin D 3mcg          | 15%     |
| Calcium 110mg           | 8%      |
| Iron 2.7mg              | 15%     |
| Potassium 100mg         | 2%      |

\* The % Daily Value (DV) tells you how much a nutrient in a serving of food contributes to a daily diet. 2,000 calories a day is used for general nutrition advice.