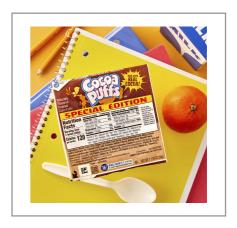

# **Nutrition Facts**

Servings per Container 96 1bowl (30g) Serving size

**Amount per serving** 

| Calories                | 120     |
|-------------------------|---------|
| % Daily                 | /Value* |
| Total Fat 1.5g          | 2%      |
| Saturated Fat 0g        | 0%      |
| Trans Fat 0g            |         |
| Cholesterol 0mg         | 0%      |
| Sodium 125mg            | 5%      |
| Total Carbohydrate 25g  | 9%      |
| Dietary Fiber 2g        | 7%      |
| Total Sugars 6g         |         |
| Includes 6g Added Sugar | 12%     |
| Protein 2g              | _       |
| Vitamin D 3mcg          | 15%     |
| Calcium 110mg           | 8%      |
| Iron 2.7mg              | 15%     |
| Potassium 100mg         | 2%      |

\* The % Daily Value (DV) tells you how much a nutrient in a serving of food contributes to a daily diet. 2,000 calories a day is used for general nutrition advice.