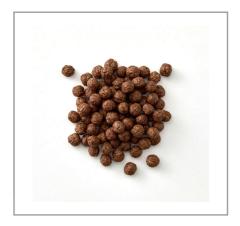

# 059936 - Cereal Cocoa Puffs Reduced Sugar Wg

A puffed, reduced sugar whole grain corn-based chocolate-flavored cereal in a ready-to-eat bowl for convenient, single serve portion control. Made without gelatin. For USDA Child Nutrition Programs: meets 1 ounce equivalent grain, whole grain-rich criteria, and USDA Smart Snacks criteria. CACFP eligible.

### \* Benefits

Fan favorite Cocoa Puffs taste. Naturally flavored, reduced sugar, frosted whole grain corn puff cereal with real cocoa. 96 · 1 oz single serve branded bowls per case This ready-to-eat bowl provides convenient portion control and room for milk. Great for breakfast, or as a grab n go snack. Contains no artificial flavors or colors from artificial sources. For USDA Child Nutrition Programs: meets 1 ounce equivalent grain standard, whole grain-rich criteria, and USDA Smart Snacks criteria. Great for use in K-12 schools and healthcare. CACFP eligible.