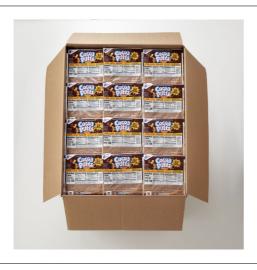

### \* Benefits

Fan favorite Cocoa Puffs taste. Naturally flavored, reduced sugar, frosted whole grain corn puff cereal with real cocoa. 96 · 1 oz single serve branded bowls per case This ready-to-eat bowl provides convenient portion control and room for milk. Great for breakfast, or as a grab n go snack. Contains no artificial flavors or colors from artificial sources. For USDA Child Nutrition Programs: meets 1 ounce equivalent grain standard, whole grain-rich criteria, and USDA Smart Snacks criteria. Great for use in K-12 schools and healthcare. CACFP eligible.

# Prep & Cooking Suggestions

Ready to eat

| Brand   | Manufacturer        |  |  |
|---------|---------------------|--|--|
| G MILLS | GENERAL MILLS, INC. |  |  |

| MFG #    | SPC#   | GTIN           | Pack | Pack Desc. |
|----------|--------|----------------|------|------------|
| 31888000 | 059936 | 10016000318882 | 96   | 96/1 OZ    |