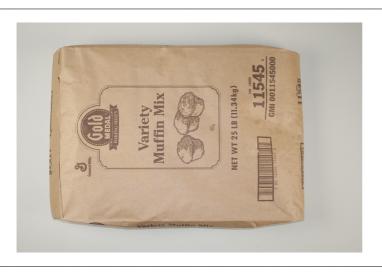

# 060168 - Mix Muffin Variety Complete Plain

Gold Medal(TM) variety muffin mix in an easy, "just add water" format. Formulated to produce a bold crown, traditional texture, and white crumb with a slightly sweet, vanilla flavor. Available in bulk, 25 lb format for larger operations.