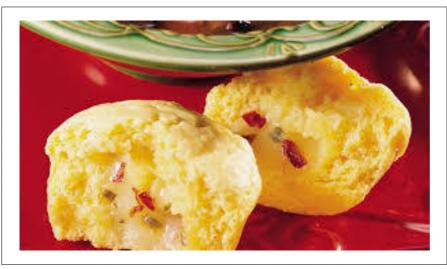

# \* Benefits

A corn muffin mix in an easy, "just add water" format that was designed to allow your bakery to create a multitude of moist, delicious specialties from one easy mix. Great for muffins and muffin tops.

Available in cost-effective, 6 - 5 lb bulk format for smaller operations.

Easy mix that results in rich, moist texture with excellent shelf life and specially formulated to suspend fruit, nuts, and other specialty ingredients.

Highly tolerant formulas forgive minor preparation errors and eliminate waste. Muffins maintain fresh-baked appearance after 24 hours leading to more profit.