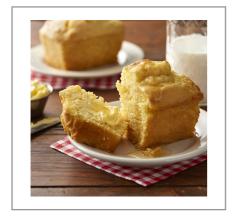

# \* Benefits

A corn muffin mix in an easy, "just add water" format that was designed to allow your bakery to create a multitude of moist, delicious specialties from one easy mix. Great for muffins and muffin tops.

Available in cost-effective, 6 - 5 lb bulk format for smaller operations.

Easy mix that results in rich, moist texture with excellent shelf life and specially formulated to suspend fruit, nuts, and other specialty ingredients.

# 060170 - Mix Muffin Corn Complete

Pillsbury(TM) corn muffin mix in an easy, "just add water" format that was designed to allow your bakery to create a multitude of moist, delicious specialties from one easy mix. Rich, moist texture with excellent shelf life and specially formulated to suspend fruit, nuts, and other specialty ingredients. Great for muffins and muffin tops. Available in cost-effective, 6 -5 lb bulk format for smaller operations.