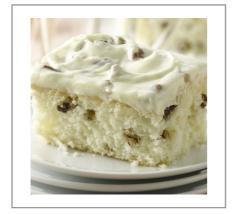

#### 060178 - Mix Cake White S/O

#### \* Benefits

This white cake mix with traditional vanilla flavor in an easy, just add water format, produces consistent, scratch like taste and superior results every time. Highly tolerant formulas forgive minor preparation errors and eliminate waste. Available in cost- effective, 5 pound bulk format. High ratio sugar formula means Gold Medal cakes are moist and tender, from the first to the final slice. Great for cupcakes, sheet cakes and tiered cakes. Contains no artificial colors and no artificial colors and no artificial flavors. Available in cost effective, 5 pound bulk format.

### 060178 - Mix Cake White S/O

Rely on Gold Medal cake mixes for superior quality to make your desserts extra specialand keep your patrons coming back for more. This white cake mix with traditional vanilla flavor in an easy, "just add water" format, produces consistent, scratch-like taste and superior results every time. Great for cupcakes, sheet cakes, and tiered cakes. Available in a cost-effective, 5 lb bulk format for smaller operations.