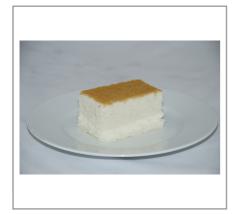

#### 060178 - Mix Cake White S/O

Rely on Gold Medal(TM) cake mixes for superior quality to make your desserts extra special-and keep your patrons coming back for more. This white cake mix with traditional vanilla flavor in an easy, "just add water' format, produces consistent, scratch-like taste and superior results every time. Great for cupcakes, sheet cakes, and tiered cakes. Available in a cost-effective, 5 lb bulk format for smaller operations.