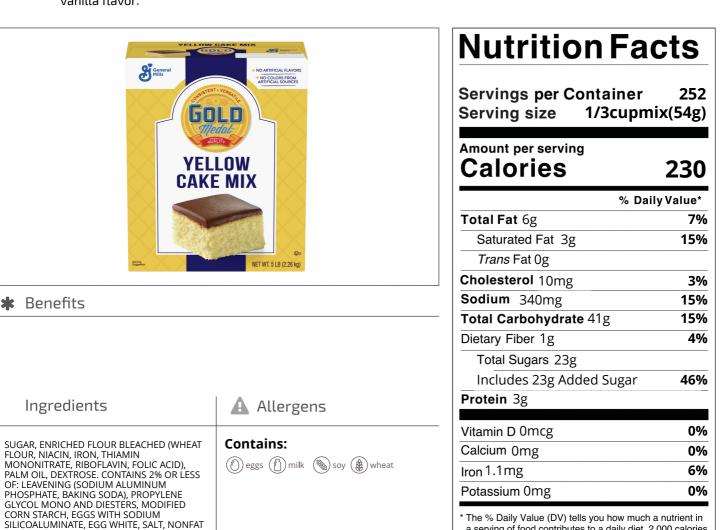

## **GOLD MEDAL** 060202 - Mix Cake Yellow

Gold Medal(TM) yellow cake mix in an easy, "just add water" format. High ratio formula means cakes are tender and moist, every time, with traditional, buttery vanilla flavor.

## GOLD MEDAL 060202 - Mix Cake Yellow

Gold Medal(TM) yellow cake mix in an easy, "just add water" format. High ratio formula means cakes are tender and moist, every time, with traditional, buttery vanilla flavor.