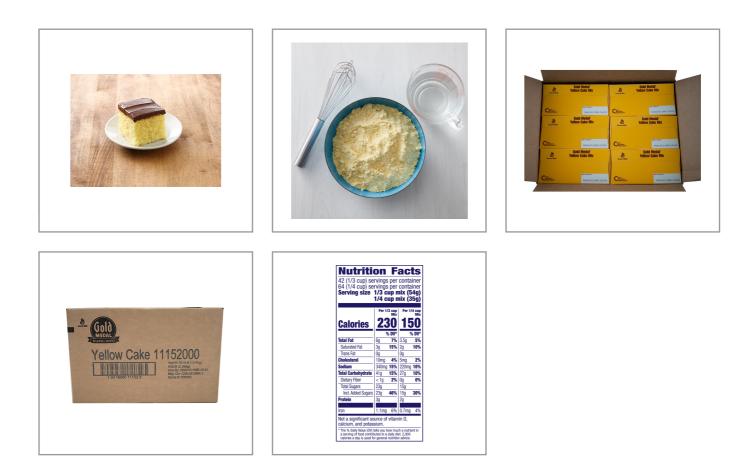

Nutrition Analysis - By Serving

| Calories             | 230 | Total Fat           | 6g   | Sodium         | 340mg |
|----------------------|-----|---------------------|------|----------------|-------|
| Protein              | 3   | Trans Fats          | Og   | Calcium        | 0mg   |
| Total Carbohydrates… | 41g | Saturated Fat       | 3g   | Iron           | 1.1mg |
| Sugars               | 23g | Added Sugars        | 23g  | Potassium      | 0mg   |
| Dietary Fiber        | 1g  | Polyunsaturated Fat |      | Zinc           |       |
| Lactose              |     | Monounsaturated Fat |      | Phosphorus     |       |
| Sucrose              |     | Cholesterol         | 10mg |                |       |
| Vitamin A(IU)•       |     | Vitamin D           | 0mcg | Thiamin        |       |
| Vitamin A(RE)        |     | Vitamin E           |      | Niacin         |       |
| Vitamin C            |     | Folate              | 55mg | Riboflavin     | 0.1mg |
| Magnesium            |     | Vitamin B-6         |      | Vitamin B-1 2• |       |
| Monosodium           |     | Sulphites           |      | Nitrates       |       |