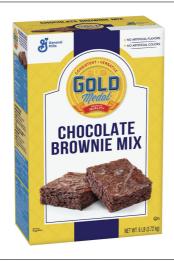

#### **GOLD MEDAL**

## 060236 - Mix Brownie Chocolate S/O

Gold Medal chocolate brownie mix in an easy, "just add water" format. Formulated to produce brownies with moist, fudge-like texture and rich, intense chocolate flavor.

# 060236 - Mix Brownie Chocolate S/O

Gold Medal chocolate brownie mix in an easy, "just add water" format. Formulated to produce brownies with moist, fudge-like texture and rich, intense chocolate flavor.