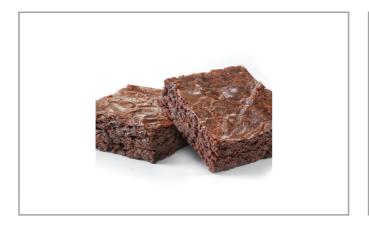

## 060236 - Mix Brownie Chocolate S/O

Gold Medal chocolate brownie mix in an easy, "just add water" format. Formulated to produce brownies with moist, fudge-like texture and rich, intense chocolate flavor.

# 060236 - Mix Brownie Chocolate S/O

Gold Medal chocolate brownie mix in an easy, "just add water" format. Formulated to produce brownies with moist, fudge-like texture and rich, intense chocolate flavor.