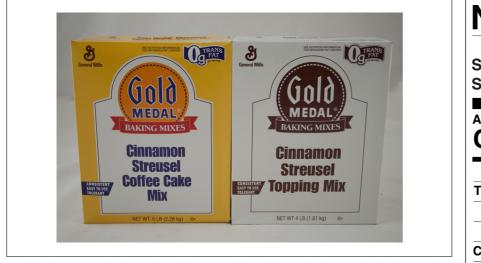

### GOLD MEDAL 060384 - Mix Cake Cinnamon Streusel S/O

Gold Medal(TM) coffee cake mix in an easy, "just add water" format, produces consistent, scratch-like taste and superior results every time. Package includes cinnamon streusel topping and is great for coffee cakes. Available in a cost-effective, 4.66 lb bulk format for smaller operations. Rely on Gold Medal(TM) cake mixes for superior quality to make your desserts extra specialand keep your patrons coming back for more.