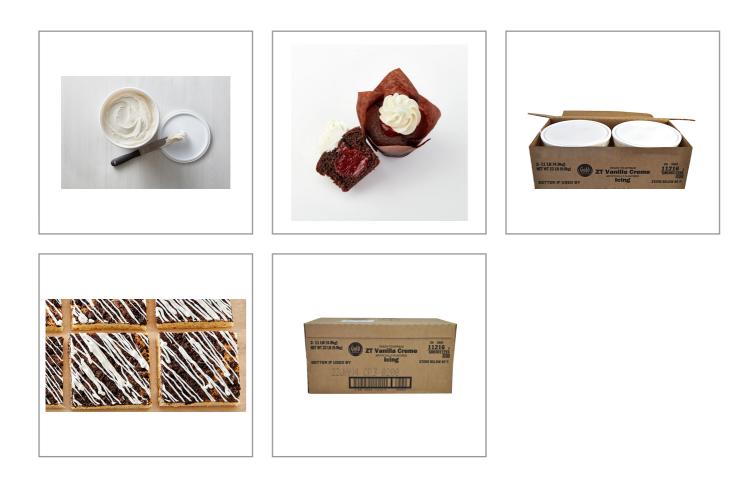

# GOLD MEDAL 060673 - Icing Vanilla Rtu

Gold Medal(TM) ready-to-spread, cream bulk icing is shelf stable and light and airy, providing a smooth texture with rich, vanilla flavor on a finished product. Available in bulk 2 - 11 lb tubs.

#### Handling Suggestions

2--11 lb. plastic pail. "Best if Used By" code date. Store in cool dry location.

### Serving Suggestions

One 11 lb. pail will ice 4 full sheet cakes in the pan. Icing can also be used for dipping, glazing, and drizzling over baked goods.

# Product Specifications

| Brand                |            |    | Manufacturer      | Product Category |                 |  |
|----------------------|------------|----|-------------------|------------------|-----------------|--|
| GOLD MEDAL           |            | GE | NERAL MILLS, INC. | Grocery          |                 |  |
| MFG #                | SPC #      |    | GTIN              | Pack             | Pack Desc.      |  |
| 11216000             | 060673     |    | 10016000112169    | 2                | 2/11#           |  |
| Gross Weight         | Net Weight |    | Country of Origin | Kosher           | Child Nutrition |  |
| 45.7lb               | 22lb       |    | USA               | Yes              | No              |  |
| Shipping Information |            |    |                   |                  |                 |  |

Additional Images