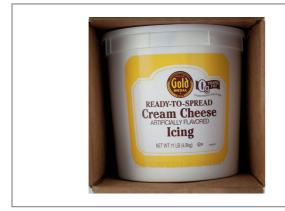

# 060674 - Icing Cream Cheese Rtu

# \* Benefits

Gold Medal(TM) ready-to-spread cream cheese bulk icing is shelf stable and light and airy, providing a smooth texture with sweet, rich cream cheese flavor on a finished product. Quick and easy, ready to spread application with zero grams trans fat per serving. Ultra versatile, use for icing or melt for drizzling. Available in cost effective, 11 pound bulk tub for larger operations. Manageable size and resealable lid, reducing the risk of contamination and waste.

# 060674 - Icing Cream Cheese Rtu

Gold Medal(TM) ready-to-spread, cream cheese bulk icing is shelf stable and light and airy, providing a smooth texture with sweet, rich cream cheese flavor on a finished product. Available in cost-effective, 11 lb bulk tub for larger operations. Finishing doesnt need to be difficult or time consuming when you use Gold Medal(TM) ready-to-spread icings.