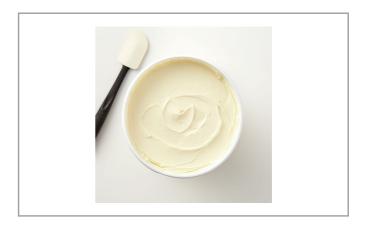

# \* Benefits

Gold Medal(TM) ready-to-spread cream cheese bulk icing is shelf stable and light and airy, providing a smooth texture with sweet, rich cream cheese flavor on a finished product. Quick and easy, ready to spread application with zero grams trans fat per serving. Ultra versatile, use for icing or melt for drizzling. Available in cost effective, 11 pound bulk tub for larger operations. Manageable size and resealable lid, reducing the risk of contamination and waste.

# 060674 - Icing Cream Cheese Rtu

Gold Medal(TM) ready-to-spread, cream cheese bulk icing is shelf stable and light and airy, providing a smooth texture with sweet, rich cream cheese flavor on a finished product. Available in cost-effective, 11 lb bulk tub for larger operations. Finishing doesnt need to be difficult or time consuming when you use Gold Medal(TM) ready-to-spread icings.