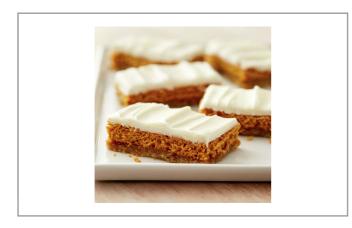

#### \* Benefits

Gold Medal(TM) ready-to-spread cream cheese bulk icing is shelf stable and light and airy, providing a smooth texture with sweet, rich cream cheese flavor on a finished product. Quick and easy, ready to spread application with zero grams trans fat per serving. Ultra versatile, use for icing or melt for drizzling. Available in cost effective, 11 pound bulk tub for larger operations. Manageable size and resealable lid, reducing the risk of contamination and waste.

## 060674 - Icing Cream Cheese Rtu

Gold Medal(TM) ready-to-spread, cream cheese bulk icing is shelf stable and light and airy, providing a smooth texture with sweet, rich cream cheese flavor on a finished product. Available in cost-effective, 11 lb bulk tub for larger operations. Finishing doesnt need to be difficult or time consuming when you use Gold Medal(TM) ready-to-spread icings.