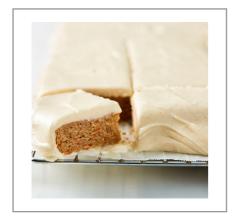

Perfect for cakes, cupcakes and cookies. Generously frosts a 2-layer cake.

Gluten free. Great taste and quality you expect.

The Red Spoon is my promise of great taste, quality, and convenience; This is a product you and your family will enjoy, I guarantee it-Betty Crocker

## Prep & Cooking Suggestions

One tub frosts: One 13x9-inch cake or: One 8- or 9-inch 2-layer cake or: 24 to 32 cupcakes

Instructions: Cool cake completely before frosting. Stir room-temperature frosting. Store cake LOOSELY covered. Cover and refrigerate leftover frosting up to 30 days.