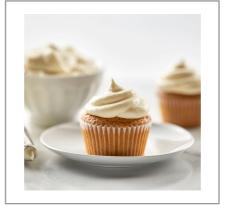

Perfect for cakes, cupcakes and cookies. Generously frosts a 2-layer cake.

Gluten free. Great taste and quality you expect.

The Red Spoon is my promise of great taste, quality, and convenience; This is a product you and your family will enjoy, I guarantee it-Betty Crocker

## Prep & Cooking Suggestions

One tub frosts: One 13x9-inch cake or: One 8- or 9-inch 2-layer cake or: 24 to 32 cupcakes

Instructions: Cool cake completely before frosting. Stir room-temperature frosting. Store cake LOOSELY covered. Cover and refrigerate leftover frosting up to 30 days.