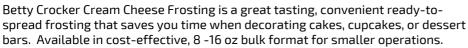

## \* Benefits

A great tasting, convenient ready-to-spread cream cheese frosting that saves you time when decorating cakes, cupcakes, or dessert bars.

Available in cost-effective, 8 -16 oz bulk format for smaller operations.

Perfect for cakes, cupcakes and cookies. Generously frosts a 2-layer cake.

Gluten free. Great taste and quality you expect.

The Red Spoon is my promise of great taste, quality, and convenience; This is a product you and your family will enjoy, I guarantee it-Betty Crocker

## 060693 - Icing Cream Cheese S/O

Betty Crocker Cream Cheese Frosting is a great tasting, convenient ready-tospread frosting that saves you time when decorating cakes, cupcakes, or dessert bars. Available in cost-effective, 8 -16 oz bulk format for smaller operations.