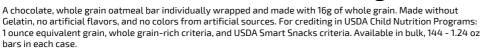

#### **BETTY CROCKER**

#### 060969 - Bar Oatmeal Double Chocolate Wg

# 060969 - Bar Oatmeal Double Chocolate Wg

A chocolate, whole grain oatmeal bar individually wrapped and made with 16g of whole grain. Made without Gelatin, no artificial flavors, and no colors from artificial sources. For crediting in USDA Child Nutrition Programs: 1 ounce equivalent grain, whole grain-rich criteria, and USDA Smart Snacks criteria. Available in bulk, 144 - 1.24 oz bars in each case.