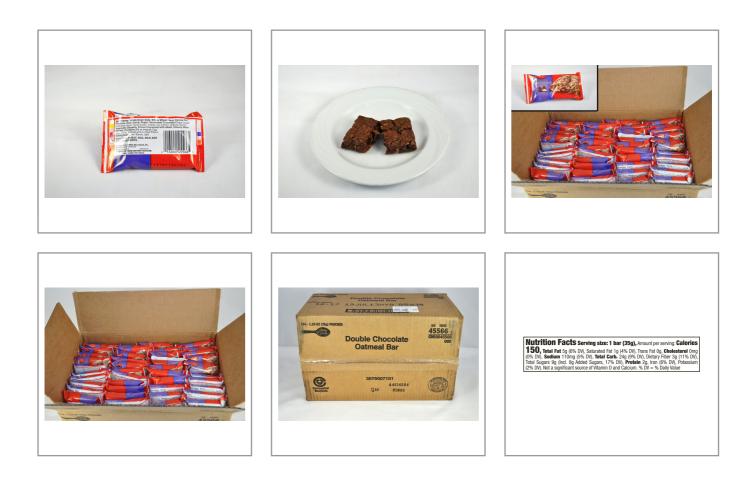

## BETTY CROCKER 060969 - Bar Oatmeal Double Chocolate Wg

A chocolate, whole grain oatmeal bar individually wrapped and made with 16g of whole grain. Made without Gelatin, no artificial flavors, and no colors from artificial sources. For crediting in USDA Child Nutrition Programs: 1 ounce equivalent grain, whole grain-rich criteria, and USDA Smart Snacks criteria. Available in bulk, 144 - 1.24 oz bars in each case.

## Product Specifications

| Store in cool dry location |                         | Drand  |                     | Δ                 | A              |            | Dro              | dust Catagory   |
|----------------------------|-------------------------|--------|---------------------|-------------------|----------------|------------|------------------|-----------------|
|                            | Brand<br>BETTY CROCKER  |        |                     | Manufacturer      |                | rer        | Product Category |                 |
|                            |                         |        | GENERAL MILLS, INC. |                   |                | Grocery    |                  |                 |
| Serving Suggestions        | MFG                     | #      | SPC #               |                   | GTIN           |            | Pack             | Pack Desc.      |
|                            |                         | #      | 3PC #               |                   | GIIN           |            | Fack             | Pack Desc.      |
| Serve as is                | 45566                   | 000    | 060969              | 10                | 10016000455662 |            | 144              | 144/1.24 OZ     |
|                            |                         |        |                     |                   |                |            |                  |                 |
|                            | Gross Weight Net Weight |        | ght (               | Country of Origin |                | Kosher     | Child Nutrition  |                 |
| Duene Cashing Suggestions  | 13                      | b      | 11.16lb USA         |                   |                | Yes        | No               |                 |
| Prep & Cooking Suggestions |                         |        |                     |                   |                |            |                  |                 |
| Ready to Eat               | Shipping Information    |        |                     |                   |                |            |                  |                 |
|                            | Length                  | Width  | Height              | Volum             | ne TIxHI       | Shelf Life | stora            | ge Temp From/To |
|                            | 15.81in                 | 9.81in | 8.12in              | 0.73ft            | :3 12x5        | 248DAYS    |                  | 40°F / 111°F    |
|                            | L                       | Į      |                     |                   |                |            |                  |                 |