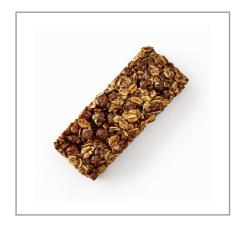

### **G MILLS** 060970 - Bar Cereal Cocoa Puffs

A convenient, no-mess, and portable chewy cereal bar made from Cocoa Puffs(TM) cereal pieces with only 150 calories. Individually wrapped bars meet 1 ounce equivalent grain and USDA Smart Snacks criteria. Available in bulk, 96 - 1.42 oz bars in each case.

## G MILLS 060970 - **Bar Cereal Cocoa Puffs**

A convenient, no-mess, and portable chewy cereal bar made from Cocoa Puffs(TM) cereal pieces with only 150 calories. Individually wrapped bars meet 1 ounce equivalent grain and USDA Smart Snacks criteria. Available in bulk, 96 - 1.42 oz bars in each case.