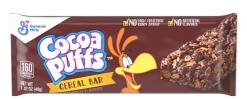

### **G MILLS** 060970 - Bar Cereal Cocoa Puffs

A convenient, no-mess, and portable chewy cereal bar made from Cocoa Puffs(TM) cereal pieces with only 150 calories. Individually wrapped bars meet 1 ounce equivalent grain and USDA Smart Snacks criteria. Available in bulk, 96 - 1.42 oz bars in each case.

## G MILLS 060970 - **Bar Cereal Cocoa Puffs**

A convenient, no-mess, and portable chewy cereal bar made from Cocoa Puffs(TM) cereal pieces with only 150 calories. Individually wrapped bars meet 1 ounce equivalent grain and USDA Smart Snacks criteria. Available in bulk, 96 - 1.42 oz bars in each case.